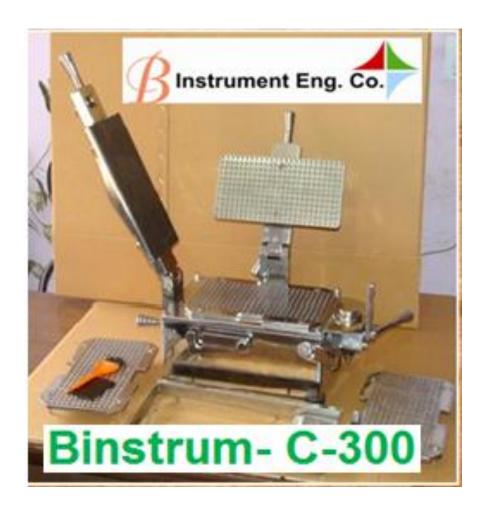

## **Model- BINSTRUM-C300 300 Holes (Hand Operated)**

This capsule filling performs a number of tasks that increases its demand in pharmaceutical industry. Semi Automatic Capsule Filling Machine consists of no. of plates for putting capsules by hand where as it also has function for removing caps of the capsules. Filling of powder in capsule is done by dispensing of brush pressing and after that fixing of caps is done.