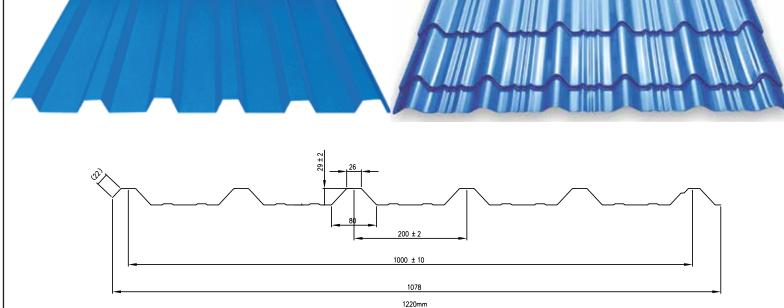

| Pre-painted Galvanised<br>Coated Steel (PPGI) | Bare Galvalum (BGL) |
|--------------|----------------------------------------------------------------------------|-----------------------------------------------|---------------------|
| Coating Mass | AZ70 - AZ150                                                               | 90 - 120gsm                                   | AZ70-AZ150          |
| Thickness    | 0.3 - 1.2 mm                                                               | 0.3 - 0.5 mm                                  | 0.30-1.20MM         |
| Paint        | Regular Modified Polyester (RMP) / Silicon modified Polyester system (SMP) |                                               |                     |

## TRAPEZOIDAL PROFILE

# MANGALORE TILED PROFILE















# **POLY-CARBONATE SHEETS**

A Polycarbonate sheet is transparent Corrugated / Clear sheet used in combination with Steel sheet or, as it is to enable natural lighting into the steel buildings and industrial sheds.

Poly carbonate sheets are environment friendly and considered green global products. Strip lights can be combined into any architectural structure. Light transmission is 40% to 72% in embossed and 40% to 90% in solid compact sheet. The sheets can be produced in flexible widths and lengths.

Application – Skylights & Wall Lights

Sizes – Custom sizes upto 6mtr

Thickness – 1.6 / 1.8 / 2 mm

Colour – Clear & Bronze