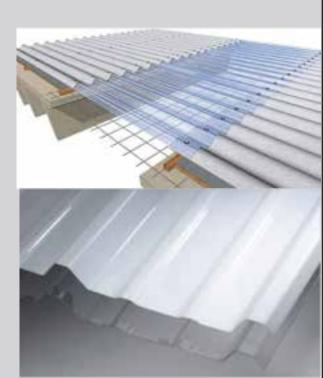

# **POLY-CARBONATE SHEETS**

A Polycarbonate sheet is transparent Corrugated / Clear sheet used in combination with Steel sheet or, as it is to enable natural lighting into the steel buildings and industrial sheds.

Poly carbonate sheets are environment friendly and considered green global products. Strip lights can be combined into any architectural structure. Light transmission is 40% to 72% in embossed and 40% to 90% in solid compact sheet. The sheets can be produced in flexible widths and lengths.

Application – Skylights & Wall Lights

Sizes – Custom sizes upto 6mtr

Thickness – 1.6 / 1.8 / 2 mm

Colour – Clear & Bronze