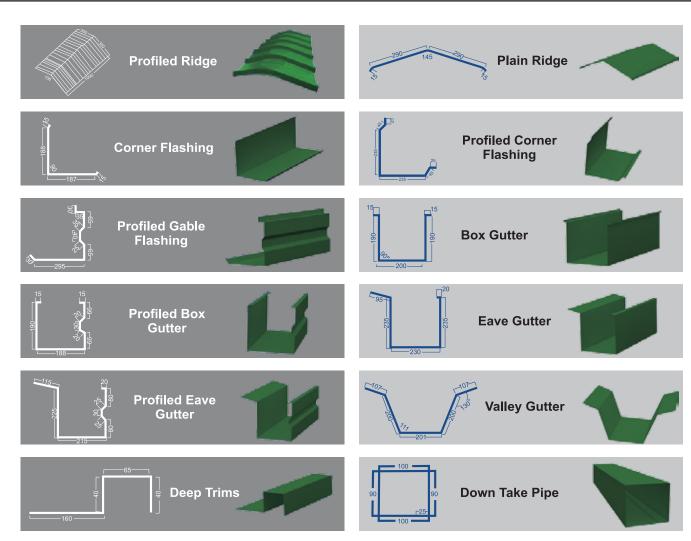

# METAL ROOFING / WALL CLADDING COLOR SHEETS

CRAYON ROOFING & STRUCTURES specialize in PRE-PAINTED GALVANIZED/GALVALUM COLOR COATED (PPGI/ PPGL) sheets. These sheets are made of highly processed world class raw material complying with both Indian and International standards. These sheets have become most preferred roofing/wall cladding and construction material due to its excellent corrosion resistance protection of zinc or zinc/aluminum alloy coatings. It can be punched, pressed, roll – formed and joined into a countless number of structural and decorative building products.