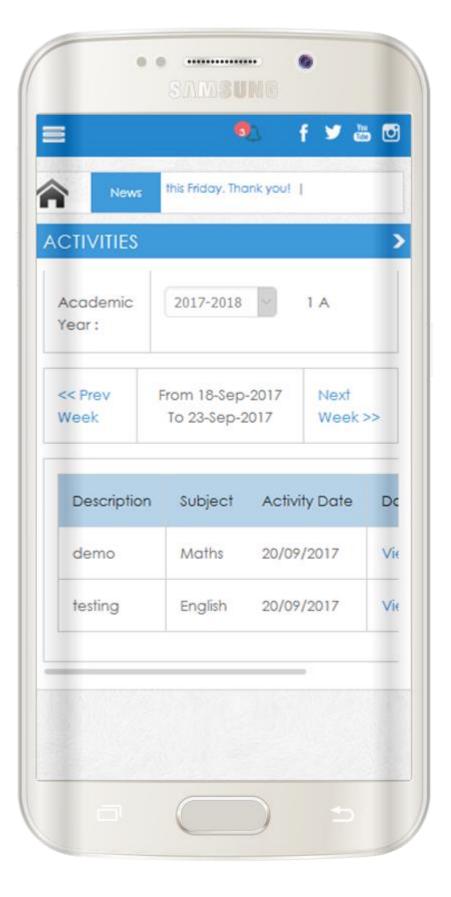

| Ç        |
|   |      | the second s |          |



















#### **INBOX DETAILS (Landscape Mode)**

| Print      |                  |              |                      | SU      |
|------------|------------------|--------------|----------------------|---------|
| Title      | testing          |              |                      | SUMSUNG |
| Posted By  | Super Admin      | Date         | 5/31/2017 2:37:00 PM |         |
| Attachment | 2017-05-31-14365 | 9-1-Elsa and | Anna.jpg             |         |
| Body       | testing          |              |                      |         |









#### **HOME WORK**





#### Landscape Mode







\_\_\_\_



#### **LESSON PLAN**





Landscape Mode

15









#### ACTIVITIES





#### Landscape Mode

\_\_\_\_\_

15









#### **MARK LIST**





#### EDUCATIONAL CHANNEL





#### EXAM TIME TABLE





| 3               |                   |                            | 🌒 f 🎔 🛗                     |
|-----------------|-------------------|----------------------------|-----------------------------|
| News            | ove them update o | any info that has changed. | . Then, bring back the form |
| XAM TIME TABLE  |                   |                            |                             |
| Academic Year : | 2017-2018         | ~ 1                        | A                           |
| ExamName        | ExamDate          | Subject                    | ExamTime                    |
| Periodic Testl  | 12-Sep-2017       | Maths                      | 10.30