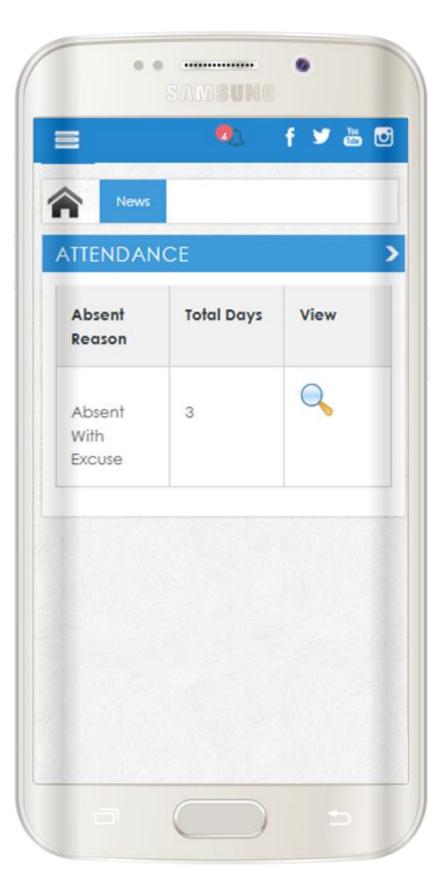

| 🌒 f 🎔 🛗                     |
|-----------------|-------------------|----------------------------|-----------------------------|
| News            | ove them update o | any info that has changed. | . Then, bring back the form |
| XAM TIME TABLE  |                   |                            |                             |
| Academic Year : | 2017-2018         | ~ 1                        | A                           |
| ExamName        | ExamDate          | Subject                    | ExamTime                    |
| Periodic Testl  | 12-Sep-2017       | Maths                      | 10.30                       |
| Periodic Testl  | 13-Sep-2017       | English                    | 10.30                       |

#### Landscape Mode



EduXpert

15









#### ATTENDANCE















#### **Time Table**



|          |         |         |       | 2     | f 🎽 ៉ 🖸   |
|----------|---------|---------|-------|-------|-----------|
|          | News    |         |       |       |           |
| IMETABLE |         |         |       |       | >         |
| rint     |         |         |       |       |           |
| Days     | 1       | 2       | 3     | 4     | 5         |
| Monday   | Social  | English | Maths | Hindi | Malayalam |
| monuay   | Science |         |       |       |           |

#### Landscape Mode









#### **PHOTO ALBUM**







|                 |                  |                |                       |          | 🤨 f               | Y 🛍  | Ū |
|-----------------|------------------|----------------|-----------------------|----------|-----