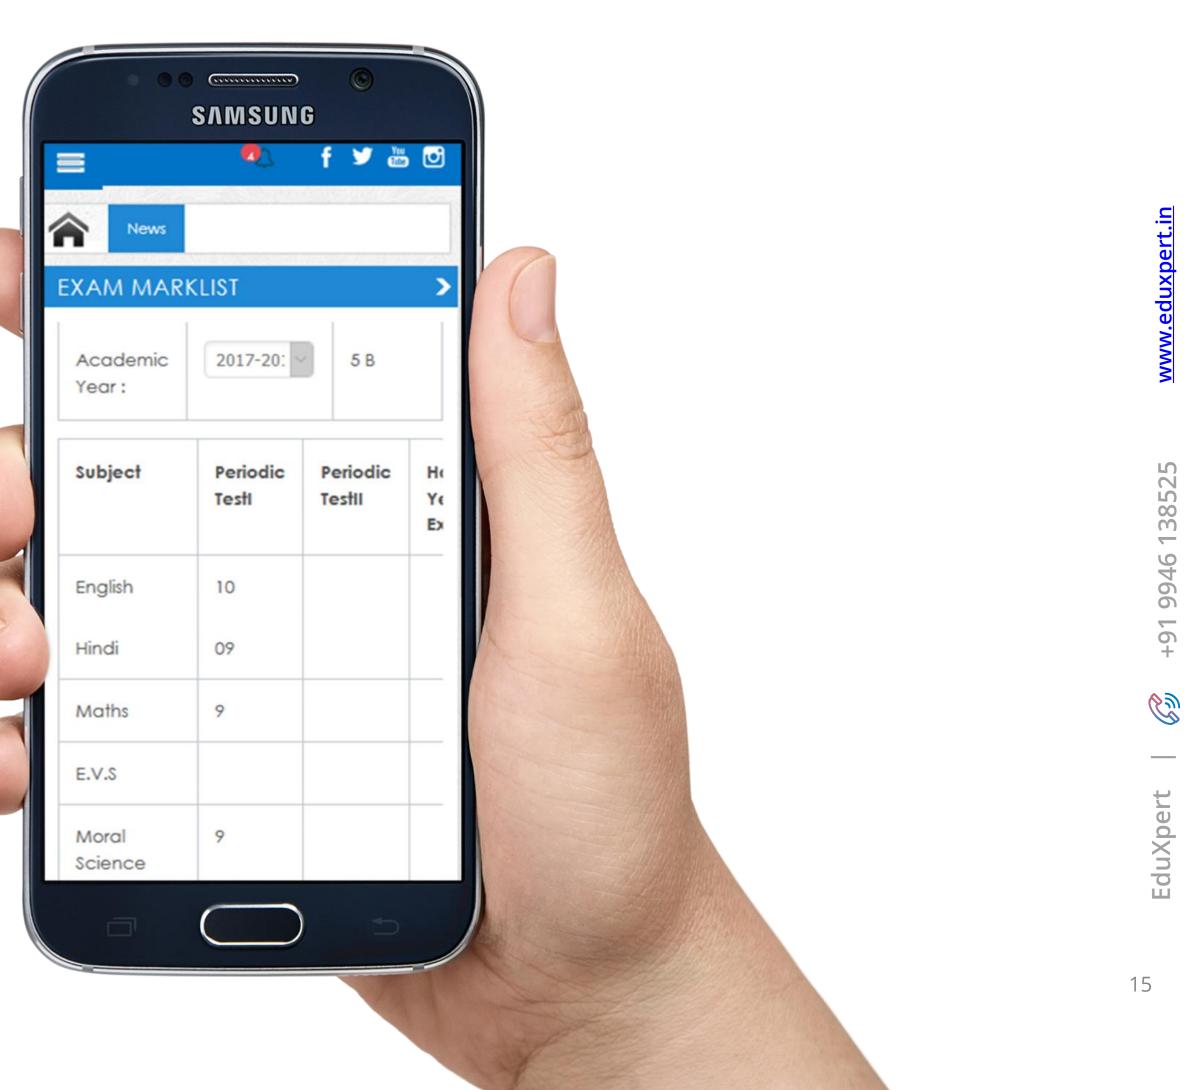

|      | the second s |          |



















#### **INBOX DETAILS (Landscape Mode)**

| Print      |                  |              |                      | SU      |
|------------|------------------|--------------|----------------------|---------|
| Title      | testing          |              |                      | SUMSUNG |
| Posted By  | Super Admin      | Date         | 5/31/2017 2:37:00 PM |         |
| Attachment | 2017-05-31-14365 | 9-1-Elsa and | Anna.jpg             |         |
| Body       | testing          |              |                      |         |









#### **HOME WORK**





#### Landscape Mode







\_\_\_\_



#### **LESSON PLAN**





Landscape Mode

15









#### ACTIVITIES





#### Landscape Mode

\_\_\_\_\_

15









#### **MARK LIST**





#### EDUCATIONAL CHANNEL





#### EXAM TIME TABLE





| 3               |                   |                            | 🌒 f 🎔 🛗                     |
|-----------------|-------------------|----------------------------|-----------------------------|
| News            | ove them update o | any info that has changed. | . Then, bring back the form |
| XAM TIME TABLE  |                   |                            |                             |
| Academic Year : | 2017-2018         | ~ 1                        | A                           |
| ExamName        | ExamDate          | Subject                    | ExamTime                    |
| Periodic Testl  | 12-Sep-2017       | Maths                      | 10.30                       |
| Periodic Testl  | 13-Sep-2017       | English