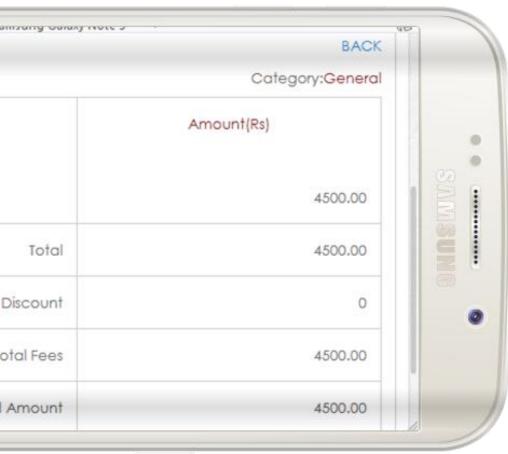

|             | PaymentSlip |  |
|-------------|-------------|--|
| Particular  | SI<br>No:   |  |
| tuition fee | 1           |  |
|             |             |  |
|             |             |  |

#### **FEES PAYMENT**

| Payment Detai | 15               |                |           |                 |                   |      |
|---------------|------------------|----------------|-----------|-----------------|-------------------|------|
|               |                  |                |           |                 |                   |      |
| Category      | Amount<br>To Pay | Paid<br>Amount | DueAmount | PaidDate        | Payment<br>Status |      |
| lst           | 4500.00          | 4500.00        | 0.00      | 19-<br>Sep-2017 | Paid              | View |
| 2nd           | 4000.00          | 4000.00        | 0.00      | 19-<br>Sep-2017 | Paid              | View |
| 4rth          | 6000.50          | 6000.50        | 0.00      | 19-             | Paid              | View |