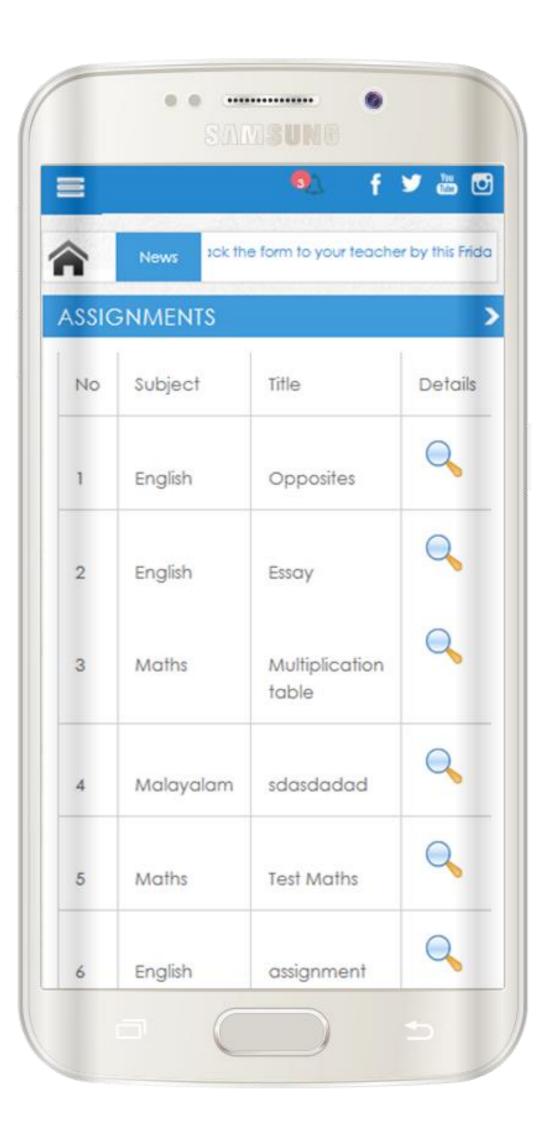

### **ASSIGNMENT**

| t        |                 |                 |                      |   |
|----------|-----------------|-----------------|----------------------|---|
|          | English         |                 |                      |   |
| cription | Write about you |                 |                      |   |
| ted By   | Super Admin     | Submission Date | 9/7/2017 12:00:00 AM |   |
| achement |                 |                 |                      | • |
|          |                 |                 |                      |   |
|          |                 |                 |                      |   |