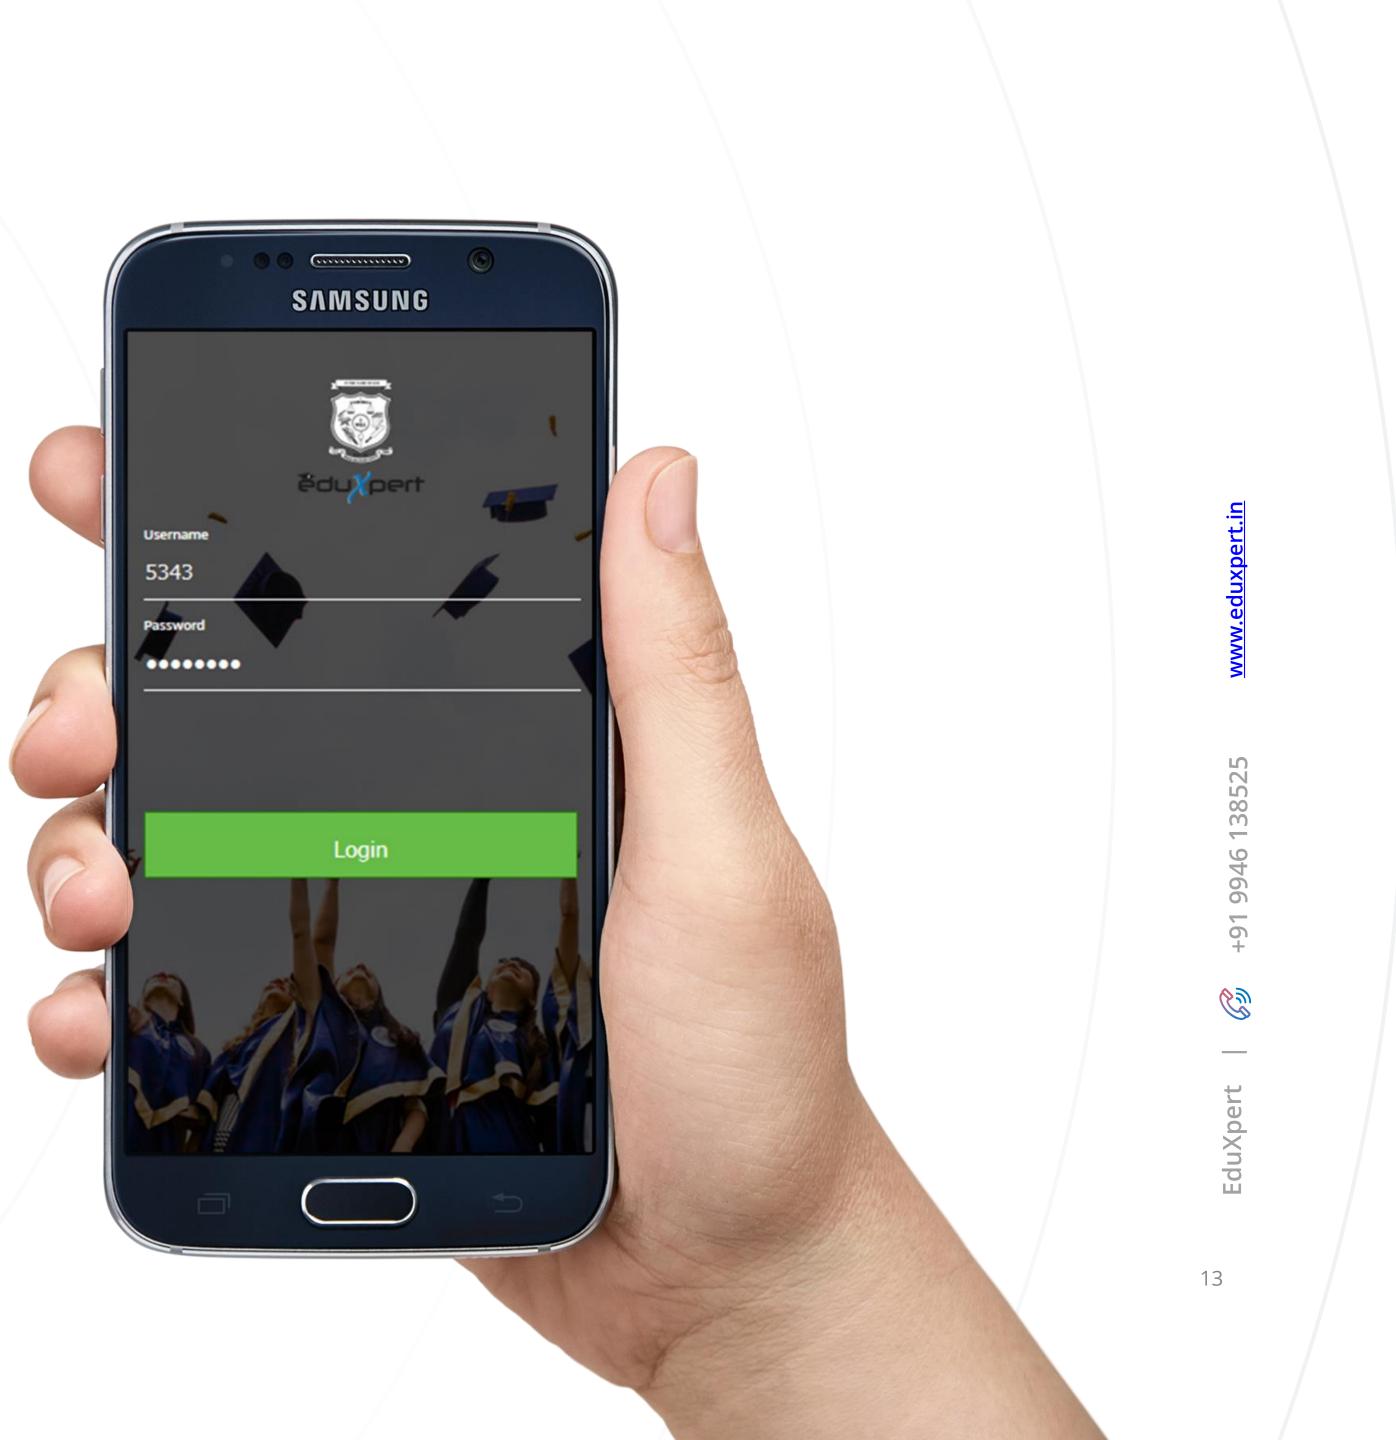

ormances in the snap of a finger.



#### PARENTS

Parents are happy with the ability to track their ward's progress in a click of a second. Transparent communication from school to parent about achievements, behaviour and school activities is so blissful! Liberty to pay fees online, track school transport and enrol for online exams, make life easy for the family. Quick access to week plan, time table, homework, work sheets, exam schedules and results help parents to be involved in ward's progress. The easiness to browse question banks, educational videos and school library from anywhere, empowers parents to provide all resources for their kid. Update about scheduled parent meeting and school announcements make parents feel connected with the school all the time.







#### LOGIN SCREEN





#### HOME PAGE & MENU



|   |      | • •                                                                                                            | si       |
|---|------|----------------------------------------------------------------------------------------------------------------|----------|
|   | E-M  | AIL SYSTEM                                                                                                     | (        |
|   | Ø    | COMPOSE                                                                                                        |          |
|   | ⊠    | INBOX                                                                                                          |          |
| 1 | 1    | SENT ITEMS