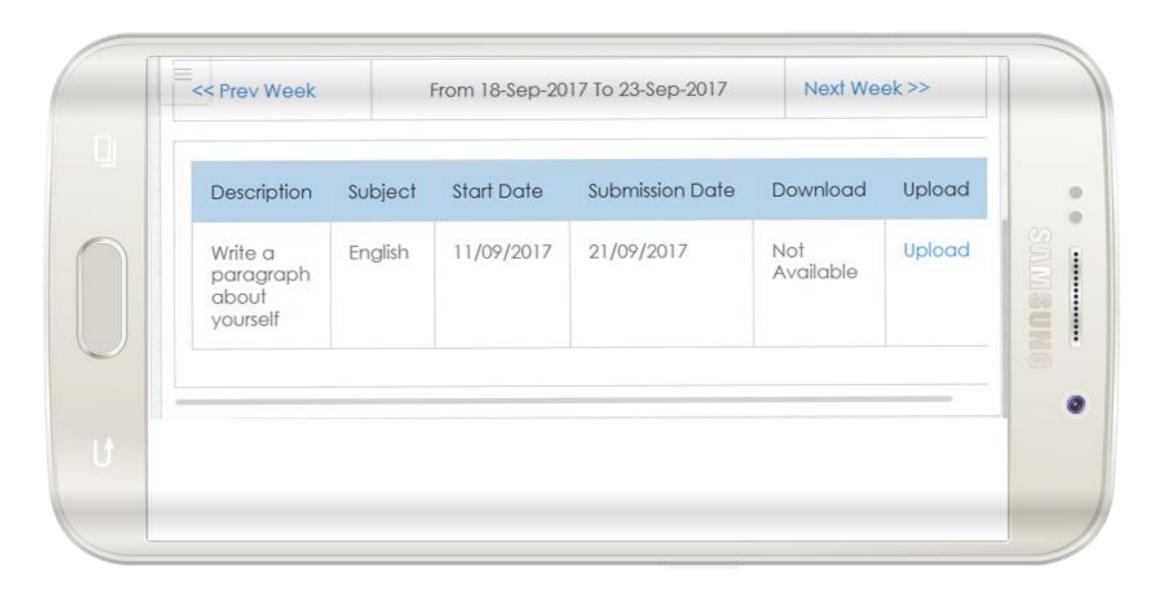

|          |
|   |      | D                                                                                                              | Ç        |
|   |      | the second s |          |



















#### **INBOX DETAILS (Landscape Mode)**

| Print      |                  |              |                      | SU      |
|------------|------------------|--------------|----------------------|---------|
| Title      | testing          |              |                      | SUMSUNG |
| Posted By  | Super Admin      | Date         | 5/31/2017 2:37:00 PM |         |
| Attachment | 2017-05-31-14365 | 9-1-Elsa and | Anna.jpg             |         |
| Body       | testing          |              |                      |         |









#### **HOME WORK**





#### Landscape Mode







\_\_\_\_



#### **LESSON PLAN**





Landscape Mode

15









#### ACTIVITIES





#### Landscape Mode

\_\_\_\_\_

15









#### **MARK LIST**





#### EDUCATIONAL CHANNEL





#### EXAM TIME TABLE





| 3               |                   |                            | 🌒 f 🎔 🛗                     |
|-----------------|-------------------|----------------------------|-----------------------------|
| News            | ove them update o | any info that has changed. | . Then, bring back the form |
| XAM TIME TABLE  |                   |                            |                             |
| Academic Year : | 2017-2018         | ~ 1                        | A                           |
| ExamName        | ExamDate          | Subject