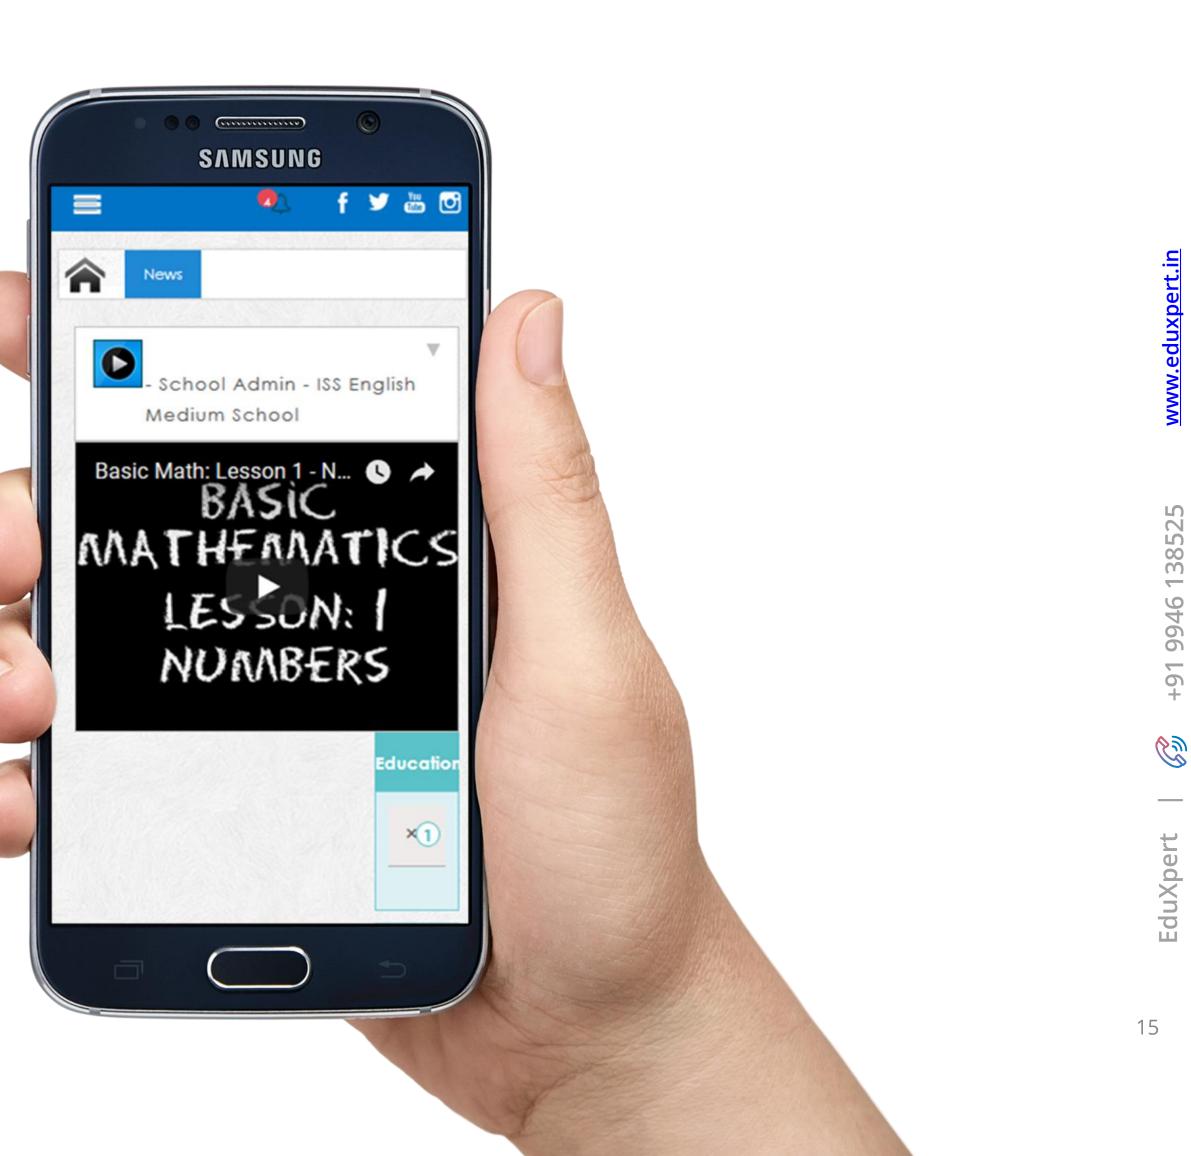

|



















#### **INBOX DETAILS (Landscape Mode)**

| Print      |                  |              |                      | SU      |
|------------|------------------|--------------|----------------------|---------|
| Title      | testing          |              |                      | SUMSUNG |
| Posted By  | Super Admin      | Date         | 5/31/2017 2:37:00 PM |         |
| Attachment | 2017-05-31-14365 | 9-1-Elsa and | Anna.jpg             |         |
| Body       | testing          |              |                      |         |









#### **HOME WORK**





#### Landscape Mode







\_\_\_\_



#### **LESSON PLAN**





Landscape Mode

15









#### ACTIVITIES





#### Landscape Mode

\_\_\_\_\_

15









#### **MARK LIST**





#### EDUCATIONAL CHANNEL





#### EXAM TIME TABLE





| 3               |                   |                            | 🌒 f 🎔 🛗                     |
|-----------------|-------------------|----------------------------|-----------------------------|
| News            | ove them update o | any info that has changed. | . Then, bring back the form |
| XAM TIME TABLE  |                   |                            |                             |
| Academic Year : | 2017-2018         | ~ 1                        | A                           |
| ExamName        | ExamDate          | Subject                    | ExamTime                    |
| Periodic Testl  | 12-Sep-2017       | Maths                      | 10.30                       |
| Periodic Testl  | 13-Sep-2017       | English                    | 10.30