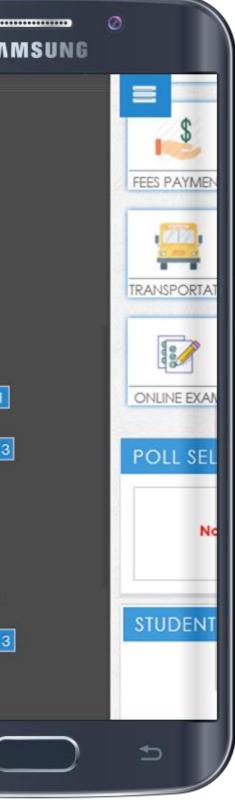

#### HOME PAGE & MENU

|   |      | • •                                                                                                            | si       |
|---|------|----------------------------------------------------------------------------------------------------------------|----------|
|   | E-M  | AIL SYSTEM                                                                                                     | (        |
|   | Ø    | COMPOSE                                                                                                        |          |
|   | ⊠    | INBOX                                                                                                          |          |
| 1 | 1    | SENT ITEMS                                                                                                     |          |
|   | ARC  | HIVE                                                                                                           |          |
|   |      | EXAM                                                                                                           |          |
|   |      | HOMEWOR                                                                                                        | K 🚺      |
|   | £    | LESSON PLA                                                                                                     | <b>N</b> |
|   | Þ    | ACTIVITIES                                                                                                     |          |
|   | e    | WORKSHEET                                                                                                      | r        |
|   | STUD | ENT AFFAI                                                                                                      | RS       |
|   | ÷    |                                                                                                                | ж[       |
|   |      | TIMETABLE                                                                                                      |          |
|   |      | D                                                                                                              | Ç        |
|   |      | the second s |          |