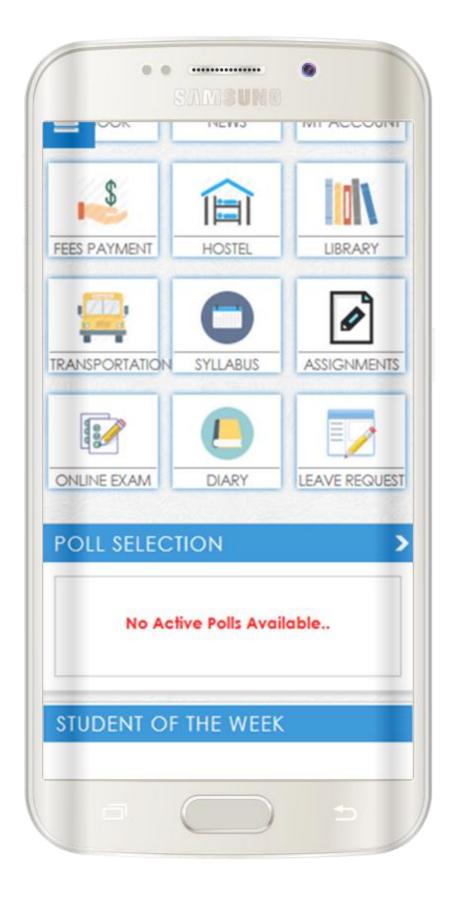

#### HOME PAGE & MENU

|   |      | • •                                                                                                            | si       |
|---|------|----------------------------------------------------------------------------------------------------------------|----------|
|   | E-M  | AIL SYSTEM                                                                                                     | (        |
|   | Ø    | COMPOSE                                                                                                        |          |
|   | ⊠    | INBOX                                                                                                          |          |
| 1 | 1    | SENT ITEMS                                                                                                     |          |
|   | ARC  | HIVE                                                                                                           |          |
|   |      | EXAM                                                                                                           |          |
|   |      | HOMEWOR                                                                                                        | K 🚺      |
|   | £    | LESSON PLA                                                                                                     | <b>N</b> |
|   | Þ    | ACTIVITIES                                                                                                     |          |
|   | e    | WORKSHEET                                                                                                      | r        |
|   | STUD | ENT AFFAI                                                                                                      | RS       |
|   | ÷    |                                                                                                                | ж[       |
|   |      | TIMETABLE                                                                                                      |          |
|   |      | D                                                                                                              | Ç        |
|   |      | the second s |          |