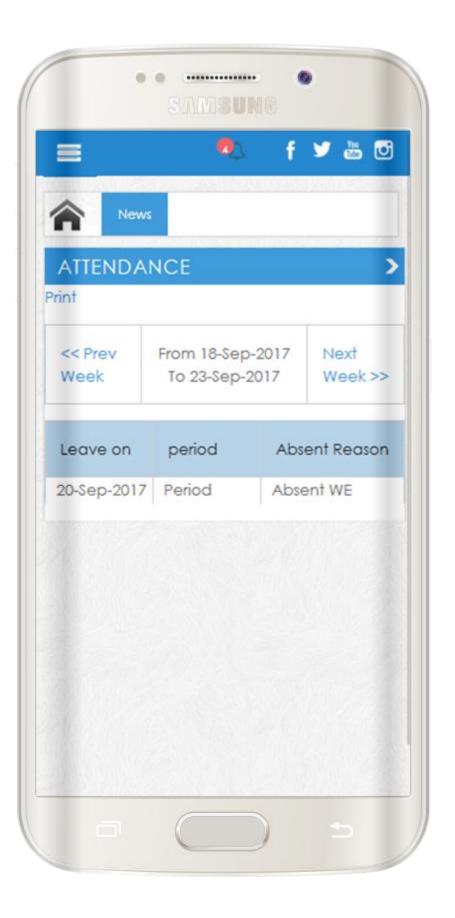

| 🌒 f 🎔 🛗                     |
|-----------------|-------------------|----------------------------|-----------------------------|
| News            | ove them update o | any info that has changed. | . Then, bring back the form |
| XAM TIME TABLE  |                   |                            |                             |
| Academic Year : | 2017-2018         | ~ 1                        | A                           |
| ExamName        | ExamDate          | Subject                    | ExamTime                    |
| Periodic Testl  | 12-Sep-2017       | Maths                      | 10.30                       |
| Periodic Testl  | 13-Sep-2017       | English                    | 10.30                       |

#### Landscape Mode



EduXpert

15









#### ATTENDANCE















#### **Time Table**



|          |         |         |       | 2     | f 🎽 ៉ 🖸   |
|----------|---------|---------|-------|-------|-----------|
|          | News    |         |       |       |           |
| IMETABLE |         |         |       |       | >         |
| rint     |         |         |       |       |           |
| Days     | 1       | 2       | 3     | 4     | 5         |
| Monday   | Social  | English | Maths | Hindi | Malayalam |
| monuay   | Science |         |       |       |           |

#### Landscape Mode









#### **PHOTO ALBUM**







|                 |                  |                |                       |          | 🤨 f               | Y 🛍  | Ū |
|-----------------|------------------|----------------|-----------------------|----------|-------