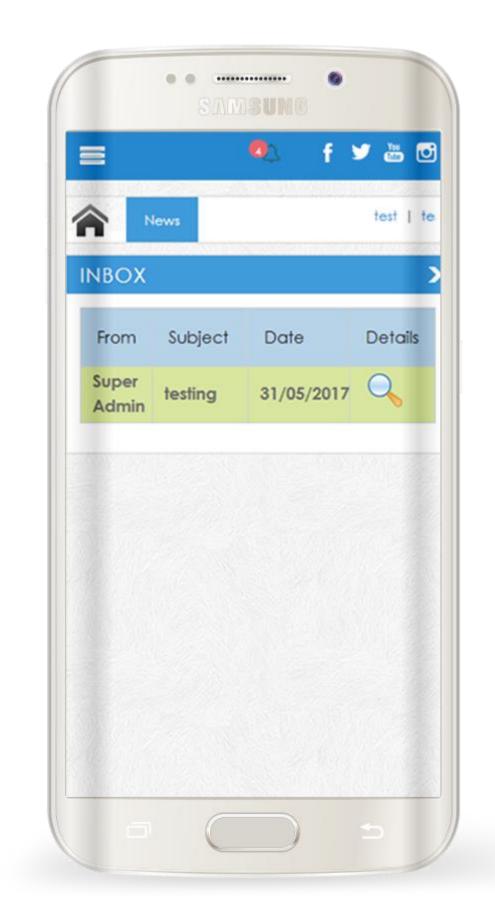

#### **INBOX DETAILS (Landscape Mode)**

| Print      |                  |              |                      | SU      |
|------------|------------------|--------------|----------------------|---------|
| Title      | testing          |              |                      | SUMSUNG |
| Posted By  | Super Admin      | Date         | 5/31/2017 2:37:00 PM |         |
| Attachment | 2017-05-31-14365 | 9-1-Elsa and | Anna.jpg             |         |
| Body       | testing          |              |                      |         |