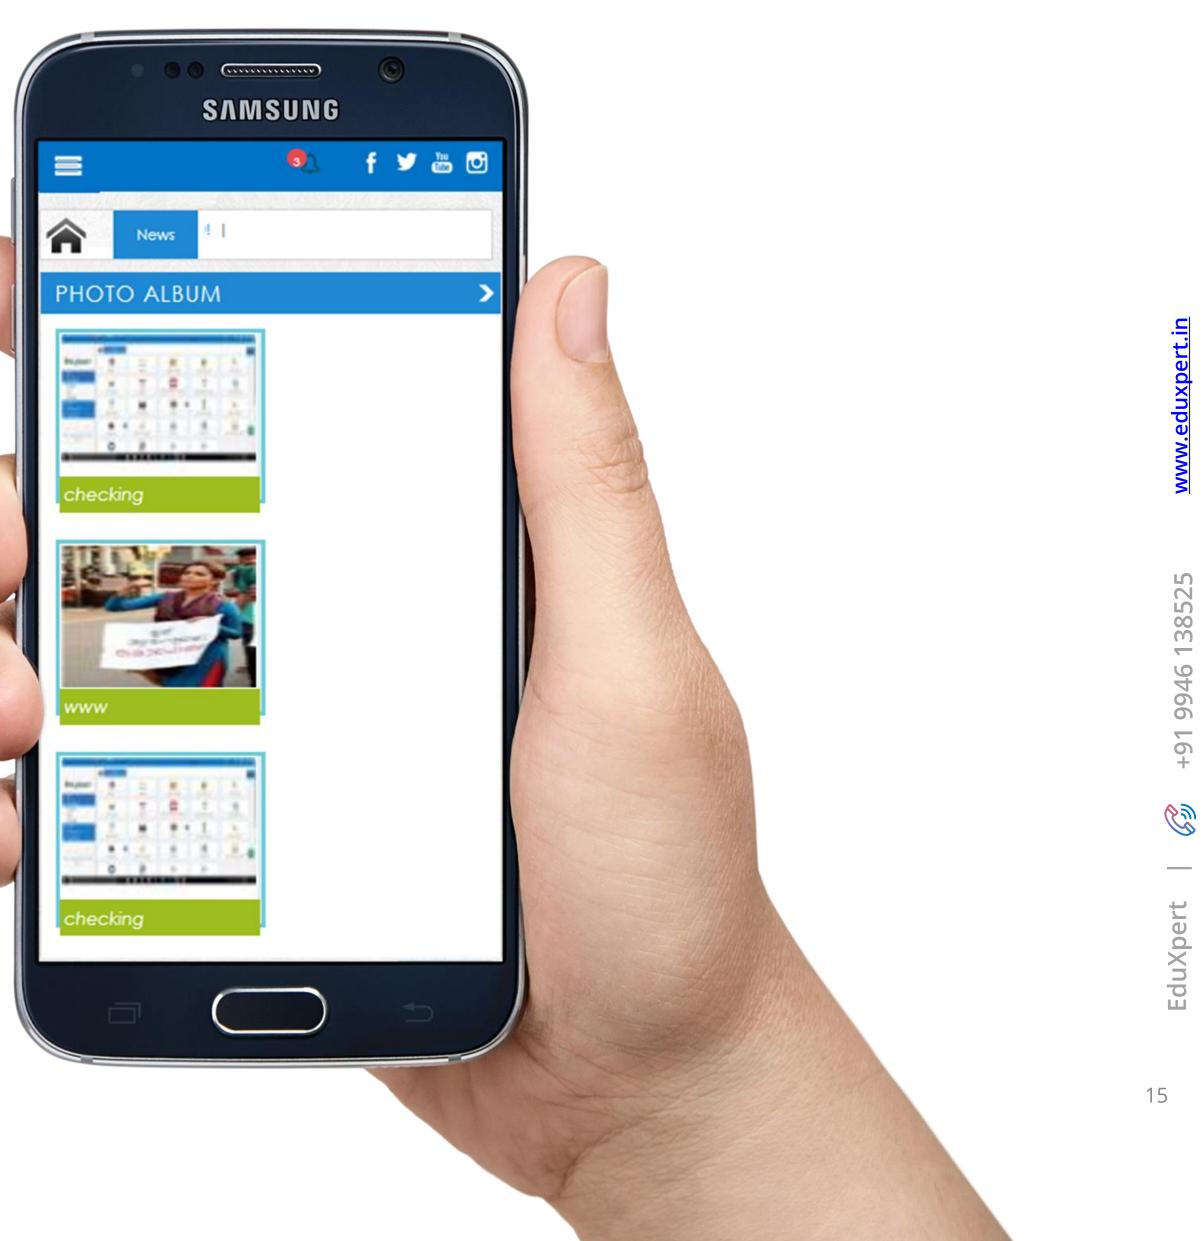

#### **PHOTO ALBUM**

|                 |                  |                |                       |          | 🤨 f               | Y 🛍  | Ū |
|-----------------|------------------|----------------|-----------------------|----------|-------------------|------|---|
| <b>^</b>        | News             | acher by       | this Friday. Thank yo | u!       |                   |      |   |
| FEES PAYME      | NT               |                |                       |          |                   |      | > |
| Academic Yee    | ar :             | 2017-201       | 8                     | ~ 1      | A                 |      |   |
| Payment Details |                  |                |                       |          |                   |      |   |
| Category        | Amount<br>To Pay | Paid<br>Amount | DueAmount             | PaidDate | Payment<br>Status |      |   |
| 1st             | 4500.00          | 4500.00        | 0.00                  | 19-      | Paid              | View |   |