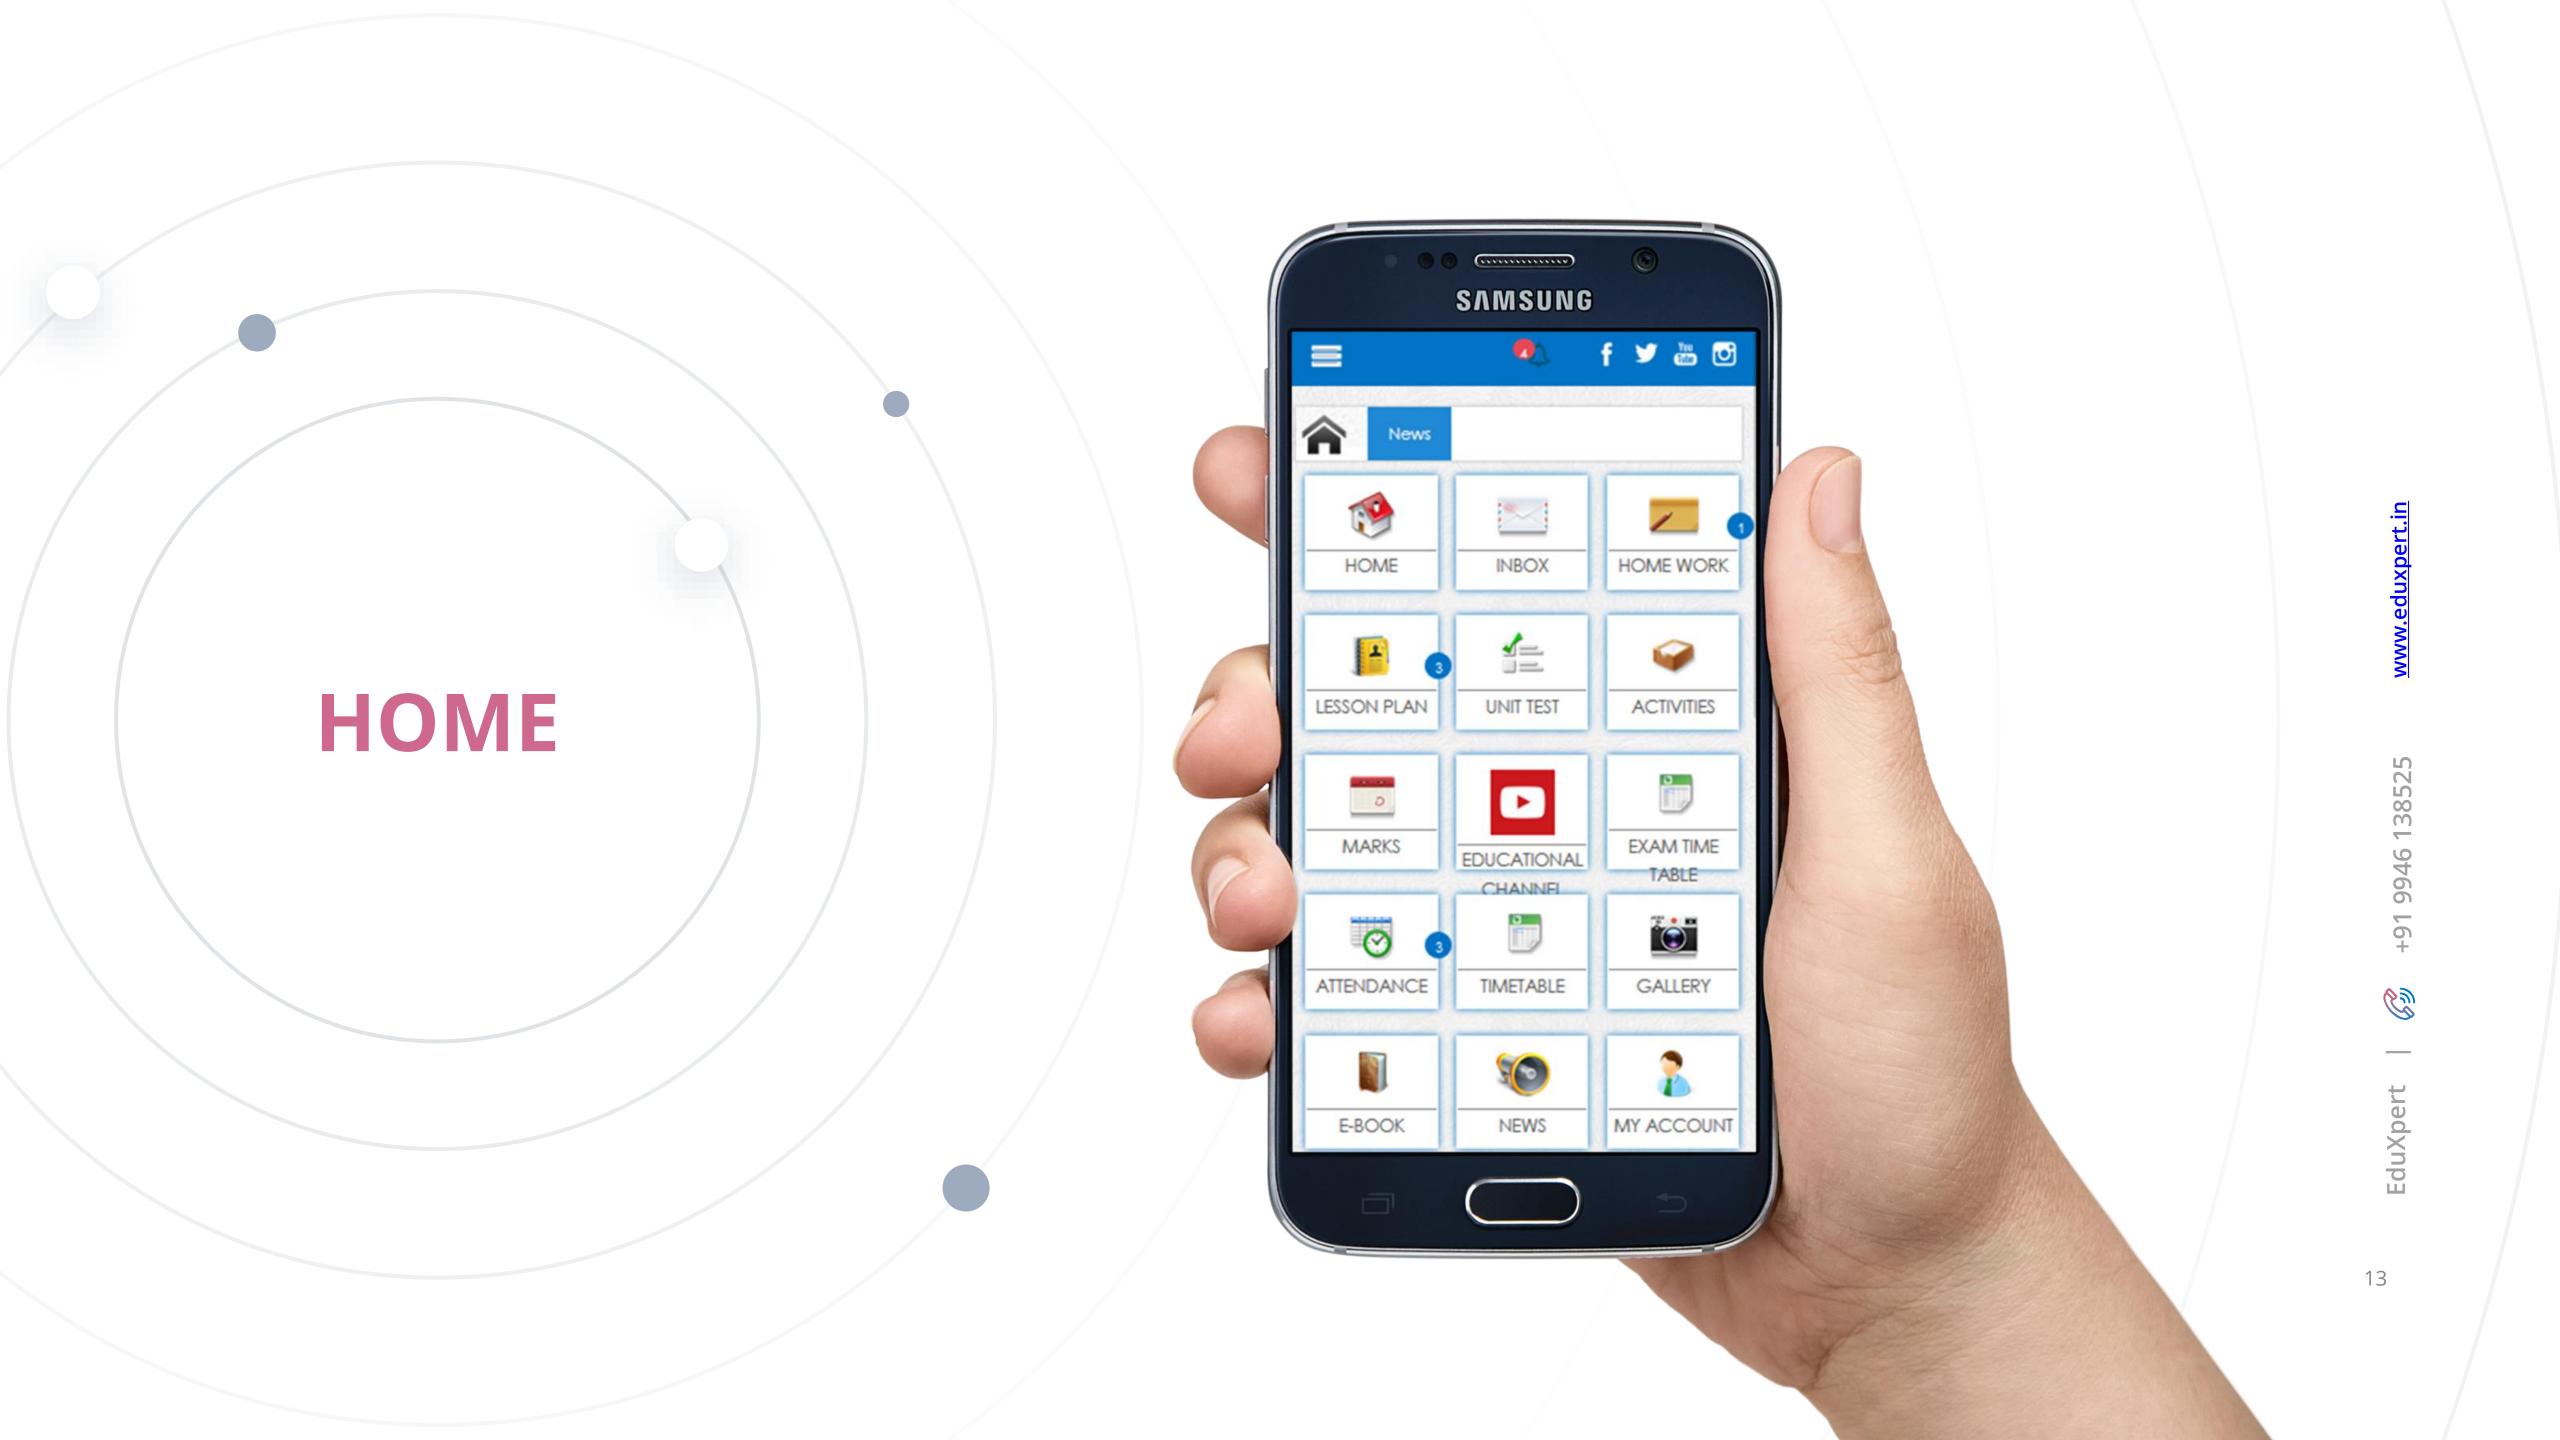

#### HOME PAGE & MENU

|   |      | • •                                                                                                            | si       |
|---|------|----------------------------------------------------------------------------------------------------------------|----------|
|   | E-M  | AIL SYSTEM                                                                                                     | (        |
|   | Ø    | COMPOSE                                                                                                        |          |
|   | ⊠    | INBOX                                                                                                          |          |
| 1 | 1    | SENT ITEMS                                                                                                     |          |
|   | ARC  | HIVE                                                                                                           |          |
|   |      | EXAM                                                                                                           |          |
|   |      | HOMEWOR                                                                                                        | K 🚺      |
|   | £    | LESSON PLA                                                                                                     | <b>N</b> |
|   | Þ    | ACTIVITIES                                                                                                     |          |
|   | e    | WORKSHEET                                                                                                      | r        |
|   | STUD | ENT AFFAI                                                                                                      | RS       |
|   | ÷    |                                                                                                                | ж[       |
|   |      | TIMETABLE                                                                                                      |          |
|   |      | D                                                                                                              | Ç        |
|   |      | the second s |          |