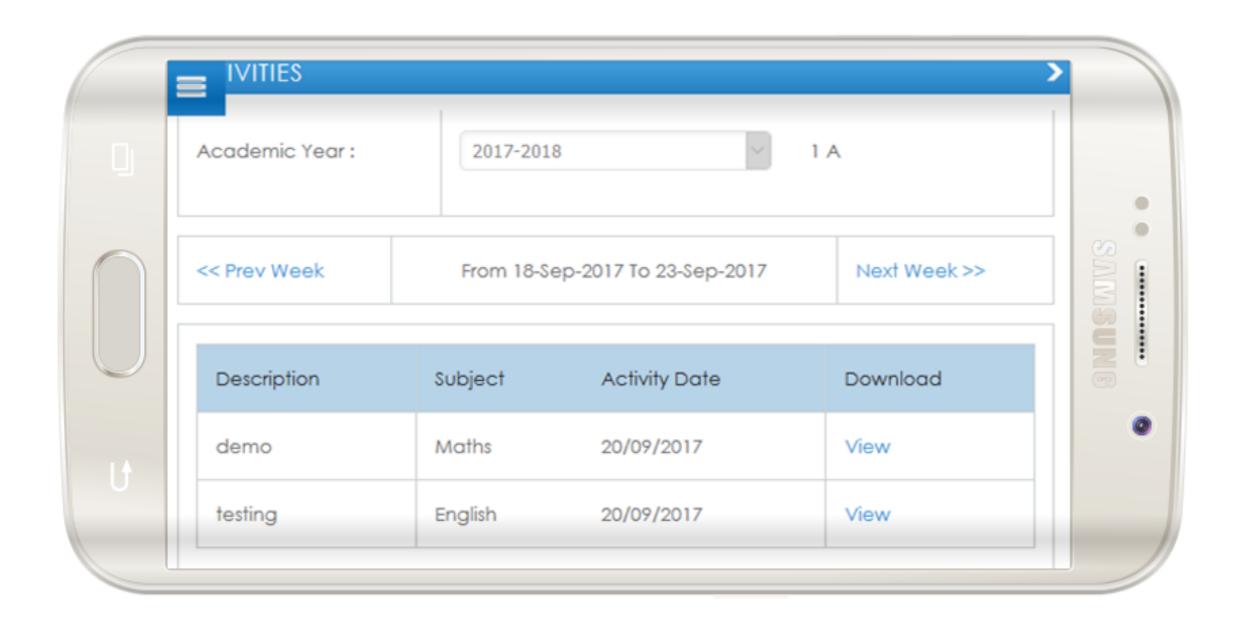

| Ç        |
|   |      | the second s |          |



















#### **INBOX DETAILS (Landscape Mode)**

| Print      |                  |              |                      | SU      |
|------------|------------------|--------------|----------------------|---------|
| Title      | testing          |              |                      | SUMSUNG |
| Posted By  | Super Admin      | Date         | 5/31/2017 2:37:00 PM |         |
| Attachment | 2017-05-31-14365 | 9-1-Elsa and | Anna.jpg             |         |
| Body       | testing          |              |                      |         |









#### **HOME WORK**





#### Landscape Mode







\_\_\_\_



#### **LESSON PLAN**





Landscape Mode

15









#### ACTIVITIES





#### Landscape Mode

\_\_\_\_\_

15









#### **MARK LIST**





#### EDUCATIONAL CHANNEL





#### EXAM TIME TABLE





| 3               |                   |                            | 🌒 f 🎔 🛗                     |
|-----------------|-------------------|----------------------------|-----------------------------|
| News            | ove them update o | any info that has changed. | . Then, bring back the form |
| XAM TIME TABLE  |                   |                            |                             |
| Academic Year : | 2017-2018         | ~ 1                        | A                           |
| ExamName        | ExamDate          | Subject                    | ExamTime                    |
| Periodic Testl  | 12-Sep-2017       | Maths                      | 10.30