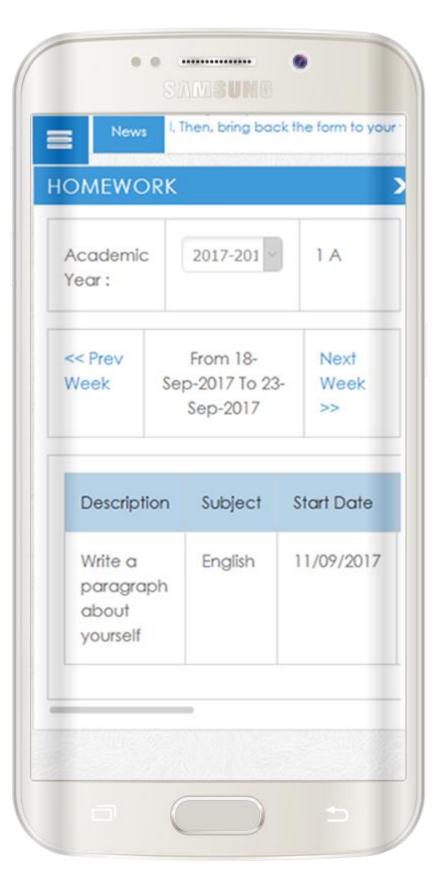

|          |
|   |      | D                                                                                                              | Ç        |
|   |      | the second s |          |



















#### **INBOX DETAILS (Landscape Mode)**

| Print      |                  |              |                      | SU      |
|------------|------------------|--------------|----------------------|---------|
| Title      | testing          |              |                      | SUMSUNG |
| Posted By  | Super Admin      | Date         | 5/31/2017 2:37:00 PM |         |
| Attachment | 2017-05-31-14365 | 9-1-Elsa and | Anna.jpg             |         |
| Body       | testing          |              |                      |         |









#### **HOME WORK**





#### Landscape Mode







\_\_\_\_



#### **LESSON PLAN**





Landscape Mode

15









#### ACTIVITIES





#### Landscape Mode

\_\_\_\_\_

15









#### **MARK LIST**





#### EDUCATIONAL CHANNEL





#### EXAM TIME TABLE





| 3               |                   |                            | 🌒 f 🎔 🛗                     |
|-----------------|-------------------|----------------------------|-----------------------------|
| News            | ove them update o | any info that has changed. | . Then, bring back the form |
| XAM TIME TABLE  |                   |                            |                             |
| Academic Year : | 2017-2018         | ~ 1                        | A                           |
| ExamName        | ExamDate          | Subject