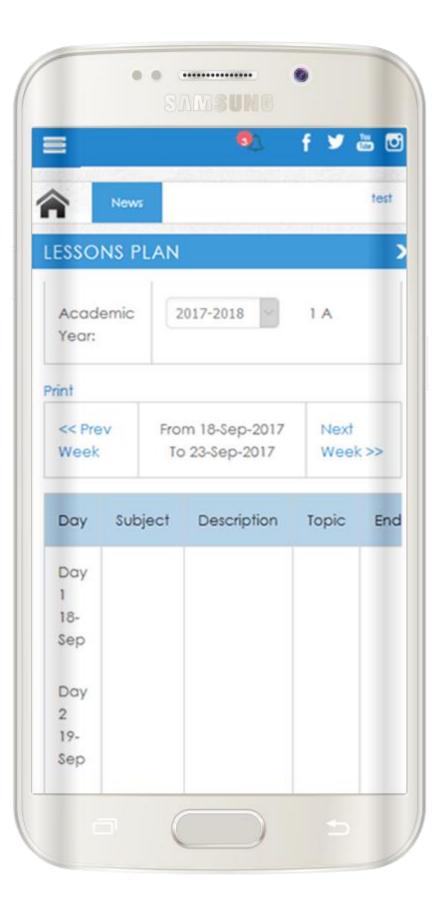

| Ç        |
|   |      | the second s |          |



















#### **INBOX DETAILS (Landscape Mode)**

| Print      |                  |              |                      | SU      |
|------------|------------------|--------------|----------------------|---------|
| Title      | testing          |              |                      | SUMSUNG |
| Posted By  | Super Admin      | Date         | 5/31/2017 2:37:00 PM |         |
| Attachment | 2017-05-31-14365 | 9-1-Elsa and | Anna.jpg             |         |
| Body       | testing          |              |                      |         |









#### **HOME WORK**





#### Landscape Mode







\_\_\_\_



#### **LESSON PLAN**





Landscape Mode

15









#### ACTIVITIES





#### Landscape Mode

\_\_\_\_\_

15









#### **MARK LIST**





#### EDUCATIONAL CHANNEL





#### EXAM TIME TABLE





| 3               |                   |                            | 🌒 f 🎔 🛗                     |
|-----------------|-------------------|----------------------------|-----------------------------|
| News            | ove them update o | any info that has changed. | . Then, bring back the form |
| XAM TIME TABLE  |                   |                            |                             |
| Academic Year : | 2017-2018         | ~ 1                        | A                           |
| ExamName        | ExamDate          | Subject                    | ExamTime                    |
| Periodic Testl  | 12-Sep-2