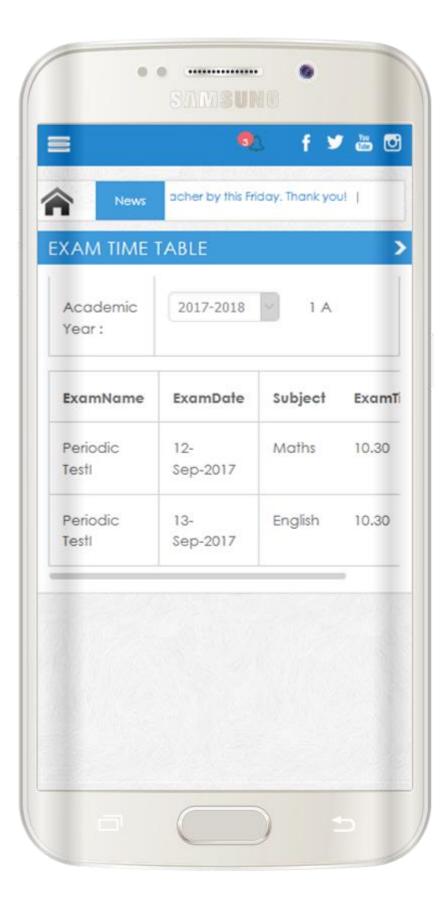

#### EXAM TIME TABLE

| 3               |                   |                            | 🌒 f 🎔 🛗                     |
|-----------------|-------------------|----------------------------|-----------------------------|
| News            | ove them update o | any info that has changed. | . Then, bring back the form |
| XAM TIME TABLE  |                   |                            |                             |
| Academic Year : | 2017-2018         | ~ 1                        | A                           |
| ExamName        | ExamDate          | Subject                    | ExamTime                    |
| Periodic Testl  | 12-Sep-2017       | Maths                      | 10.30                       |
| Periodic Testl  | 13-Sep-2017       | English                    | 10.30                       |

#### Landscape Mode

EduXpert

15