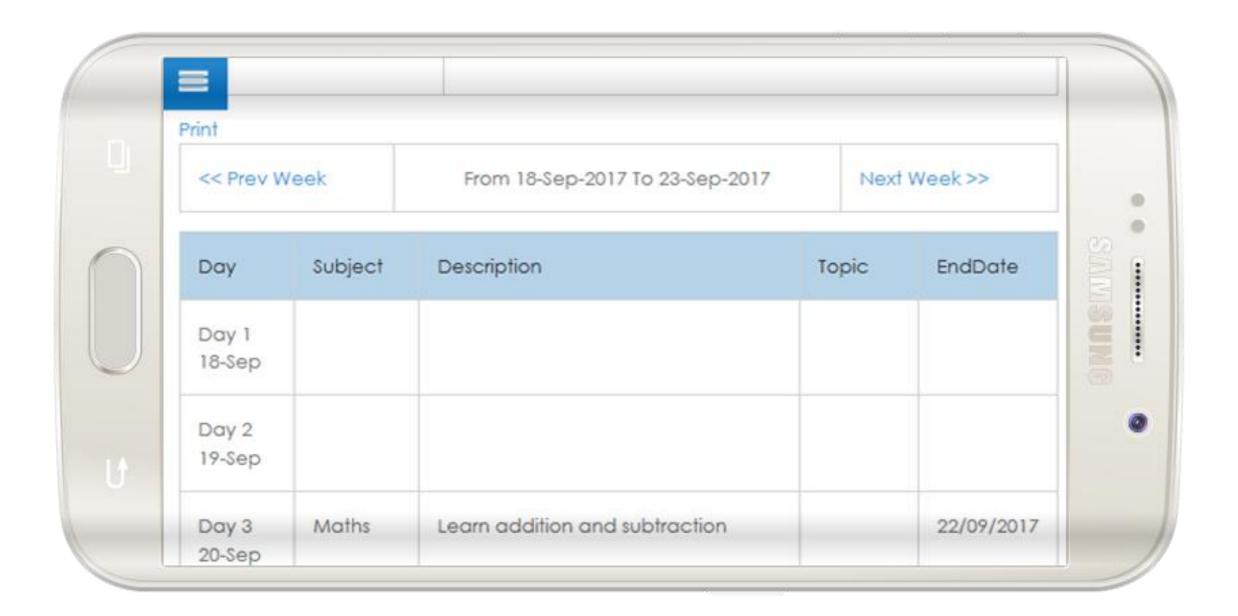

| Ç        |
|   |      | the second s |          |



















#### **INBOX DETAILS (Landscape Mode)**

| Print      |                  |              |                      | SU      |
|------------|------------------|--------------|----------------------|---------|
| Title      | testing          |              |                      | SUMSUNG |
| Posted By  | Super Admin      | Date         | 5/31/2017 2:37:00 PM |         |
| Attachment | 2017-05-31-14365 | 9-1-Elsa and | Anna.jpg             |         |
| Body       | testing          |              |                      |         |









#### **HOME WORK**





#### Landscape Mode







\_\_\_\_



#### **LESSON PLAN**





Landscape Mode

15









#### ACTIVITIES





#### Landscape Mode

\_\_\_\_\_

15









#### **MARK LIST**





#### EDUCATIONAL CHANNEL





#### EXAM TIME TABLE





| 3               |                   |                            | 🌒 f 🎔 🛗                     |
|-----------------|-------------------|----------------------------|-----------------------------|
| News            | ove them update o | any info that has changed. | . Then, bring back the form |
| XAM TIME TABLE  |                   |                            |                             |
| Academic Year : | 2017-2018         | ~ 1                        | A                           |
| ExamName        | ExamDate          | Subject                    | ExamTime                    |
| Periodic Testl  | 12-Sep-201