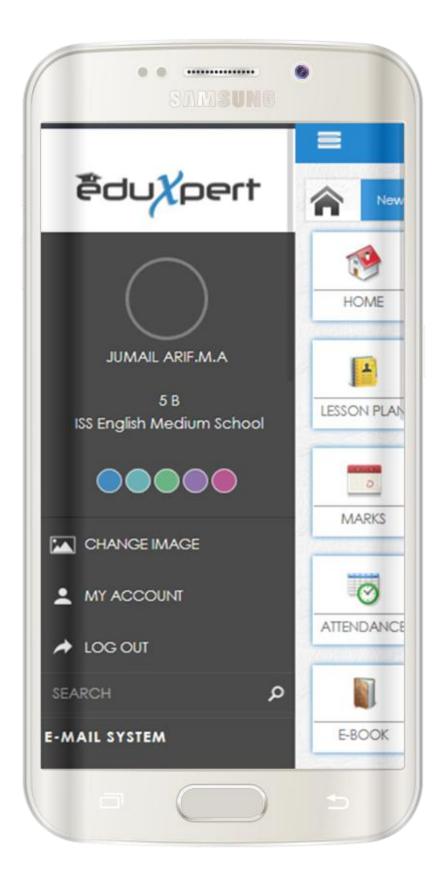

#### HOME PAGE & MENU

|   |      | • •                                                                                                            | si       |
|---|------|----------------------------------------------------------------------------------------------------------------|----------|
|   | E-M  | AIL SYSTEM                                                                                                     | (        |
|   | Ø    | COMPOSE                                                                                                        |          |
|   | ⊠    | INBOX                                                                                                          |          |
| 1 | 1    | SENT ITEMS                                                                                                     |          |
|   | ARC  | HIVE                                                                                                           |          |
|   |      | EXAM                                                                                                           |          |
|   |      | HOMEWOR                                                                                                        | K 🚺      |
|   | £    | LESSON PLA                                                                                                     | <b>N</b> |
|   | Þ    | ACTIVITIES                                                                                                     |          |
|   | e    | WORKSHEET                                                                                                      | r        |
|   | STUD | ENT AFFAI                                                                                                      | RS       |
|   | ÷    |                                                                                                                | ж[       |
|   |      | TIMETABLE                                                                                                      |          |
|   |      | D                                                                                                              | Ç        |
|   |      | the second s |          |