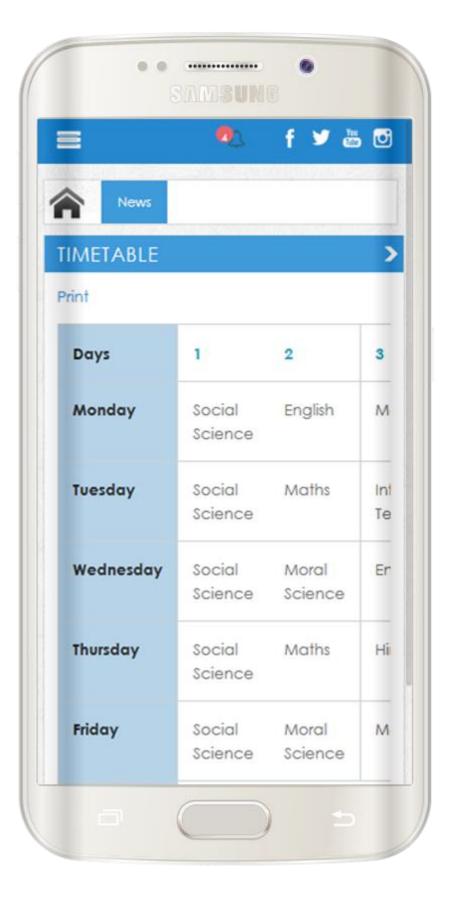

#### **Time Table**

|          |         |         |       | 2     | f 🎽 ៉ 🖸   |
|----------|---------|---------|-------|-------|-----------|
|          | News    |         |       |       |           |
| IMETABLE |         |         |       |       | >         |
| rint     |         |         |       |       |           |
| Days     | 1       | 2       | 3     | 4     | 5         |
| Monday   | Social  | English | Maths | Hindi | Malayalam |
| monuay   | Science |         |       |       |           |