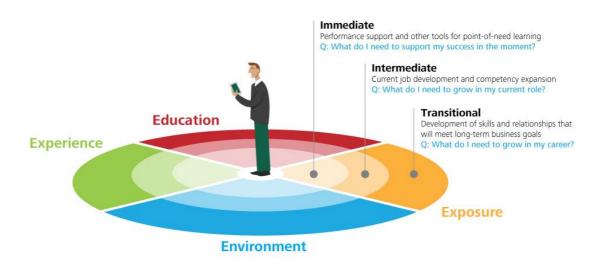

Gaps in professional skills and competencies range across various areas like communication and presentation skills, time management and organizing skills, team building and conflict resolution skills, research and fact-finding skills, analytical skills, selling and negotiation skills, and many others.

With due cognizance towards these ongoing learning needs faced by organizations, Execore Spectrum offers structured learning solutions in multiple areas to help organizations bridge gaps between aspirations and outcomes.