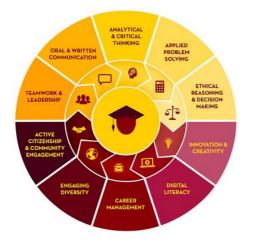

Gaps in professional skills and competencies range across various areas like communication and presentation skills, time management and organizing skills, team building and conflict resolution skills, research and fact-finding skills, analytical skills, selling and negotiation skills, and many others.

With due cognizance towards these ongoing learning needs faced by organizations, Execore Spectrum offers structured learning solutions in multiple areas to help organizations bridge gaps between aspirations and outcomes.