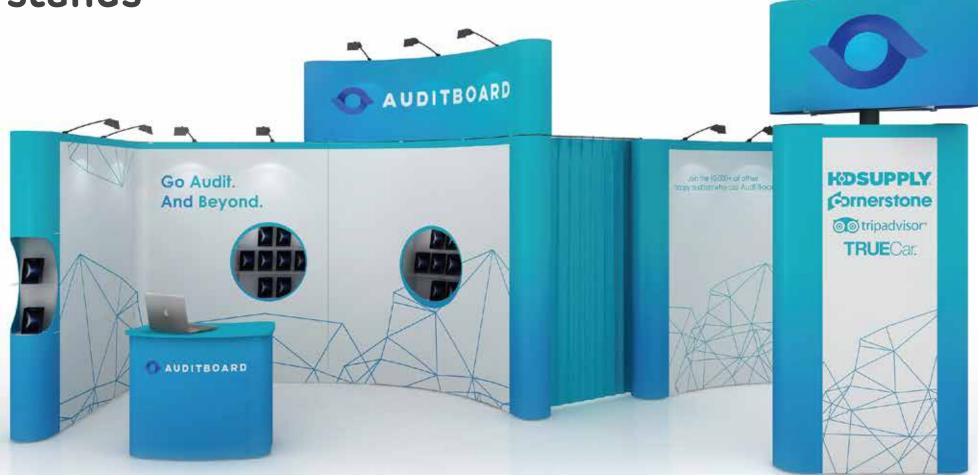

#### Small stands with big Impact

The ideal option for stand size under 30 sqm.

### Display accessories

Expo Prestige system is designed in a way that makes it quite flexible for you to use it irrespective of the type of your business or product. It comes with a variety of accessories addressing your unique display and exhibition needs.

Front showcase

Side showcase

LCD screen(upto 32")

Counter

Shelf

## Branding accessories

LED Arm light

Towerfix column

Headers

Rotating header

Curtain

Backlit end graphics