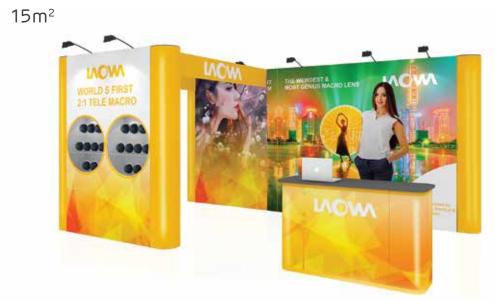

## 12m<sup>2</sup> Stand Sample

In cooperation with you we assemble a fair-kit that allows you to create your own professional stand, row-stand, corner-stand, or head-stand for various floor surfaces for years to come. An attractive stand that is flexibly arranged and easily adjusted to the situation of the moment. When the fair is over you simply store your stand in the accompanying wheeled cases. Ready for the next fair!

## 12m<sup>2</sup> Stand extended to 20m<sup>2</sup>