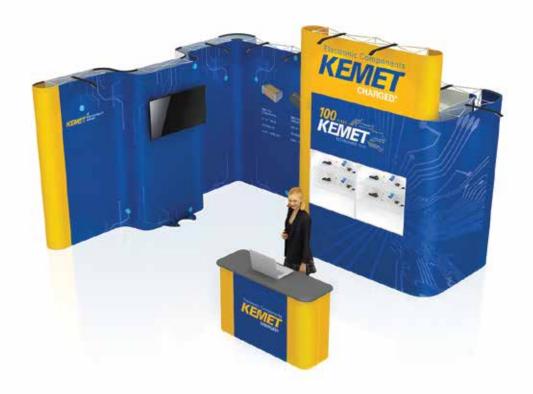

## 12m<sup>2</sup> Stand Sample

In cooperation with you we assemble a fair-kit that allows you to create your own professional stand, row-stand, corner-stand, or head-stand for various floor surfaces for years to come. An attractive stand that is flexibly arranged and easily adjusted to the situation of the moment. When the fair is over you simply store your stand in the accompanying wheeled cases. Ready for the next fair!

### 20m² Stand Sample

Row-stands, corner-stands, head-stands, or aisle-stands, can de arranged perfectly with Expo Prestige and offer you limitless possibilities to create time and again an eye-catching and effective stand with maximum exposure. Durable, reusable, cost-saving, capable of increasing or decreasing in size due to its modular structure. Expo Prestige draws the attention your product or company deserves.