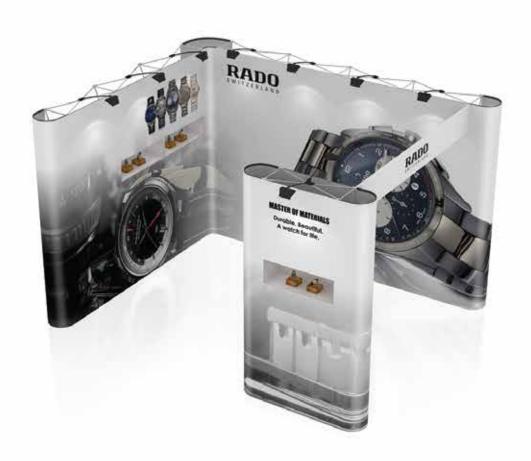

#### Small stands with big Impact

The ideal option for stand size under 30 sqm.

### Display accessories

Expo Prestige system is designed in a way that makes it quite flexible for you to use it irrespective of the type of your business or product. It comes with a variety of accessories addressing your unique display and exhibition needs.

Front showcase

Side showcase

LCD screen(upto 32")

Counter

Shelf

## Branding accessories

LED Arm light

Towerfix column

Headers

Rotating header

Curtain

Backlit end graphics