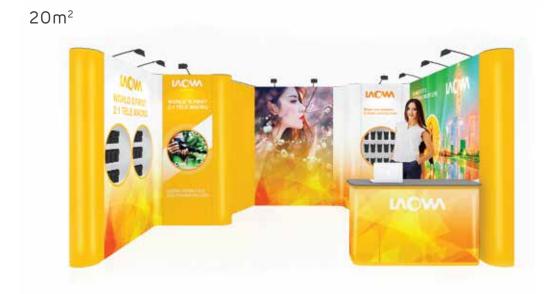

### 20m² Stand Sample

Row-stands, corner-stands, head-stands, or aisle-stands, can de arranged perfectly with Expo Prestige and offer you limitless possibilities to create time and again an eye-catching and effective stand with maximum exposure. Durable, reusable, cost-saving, capable of increasing or decreasing in size due to its modular structure. Expo Prestige draws the attention your product or company deserves.

## 20m² Stand extended to 30m²