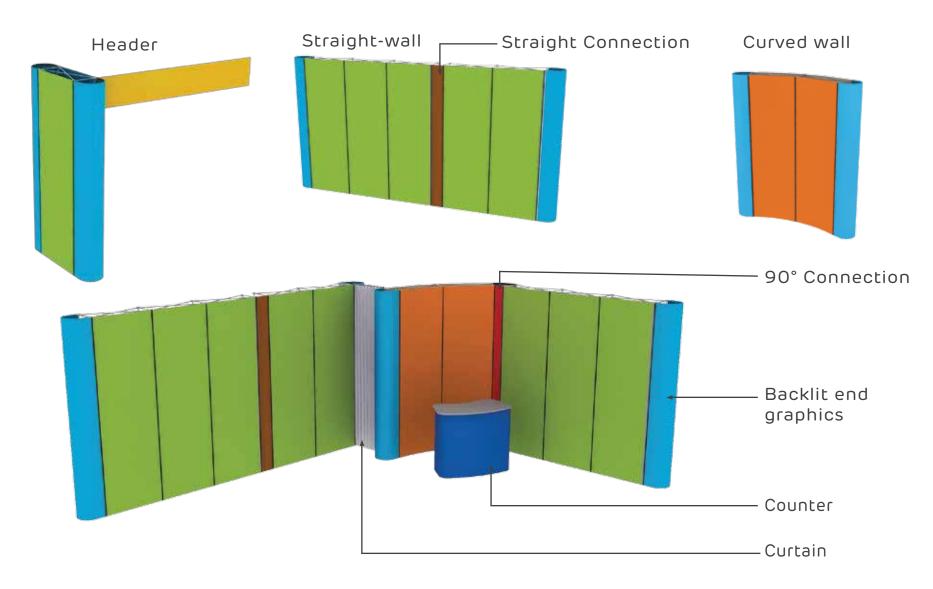

### Display accessories

Expo Prestige system is designed in a way that makes it quite flexible for you to use it irrespective of the type of your business or product. It comes with a variety of accessories addressing your unique display and exhibition needs.

Front showcase

Side showcase

LCD screen(upto 32")

Counter

Shelf

## Branding accessories

LED Arm light

Towerfix column

Headers

Rotating header

Curtain

Backlit end graphics