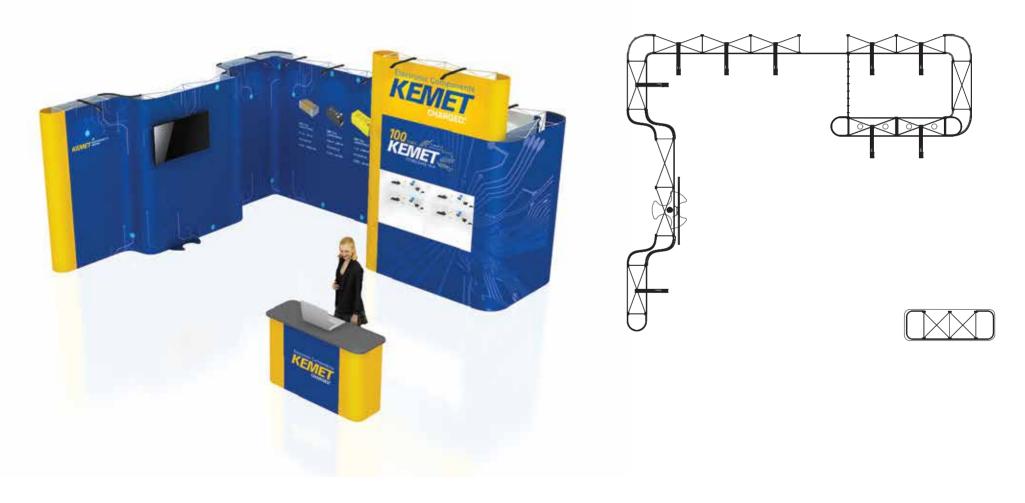

## 12m<sup>2</sup> Stand Sample

In cooperation with you we assemble a fair-kit that allows you to create your own professional stand, row-stand, corner-stand, or head-stand for various floor surfaces for years to come. An attractive stand that is flexibly arranged and easily adjusted to the situation of the moment. When the fair is over you simply store your stand in the accompanying wheeled cases. Ready for the next fair!

### 20m² Stand Sample

Row-stands, corner-stands, head-stands, or aisle-stands, can de arranged perfectly with Expo Prestige and offer you limitless possibilities to create time and again an eye-catching and effective stand with maximum exposure. Durable, reusable, cost-saving, capable of increasing or decreasing in size due to its modular structure. Expo Prestige draws the attention your product or company deserves.