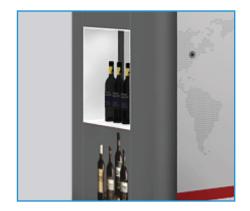

### Display accessories

Expo Prestige system is designed in a way that makes it quite flexible for you to use it irrespective of the type of your business or product. It comes with a variety of accessories addressing your unique display and exhibition needs.

Front showcase

Side showcase

LCD screen(upto 32")

Counter

Shelf