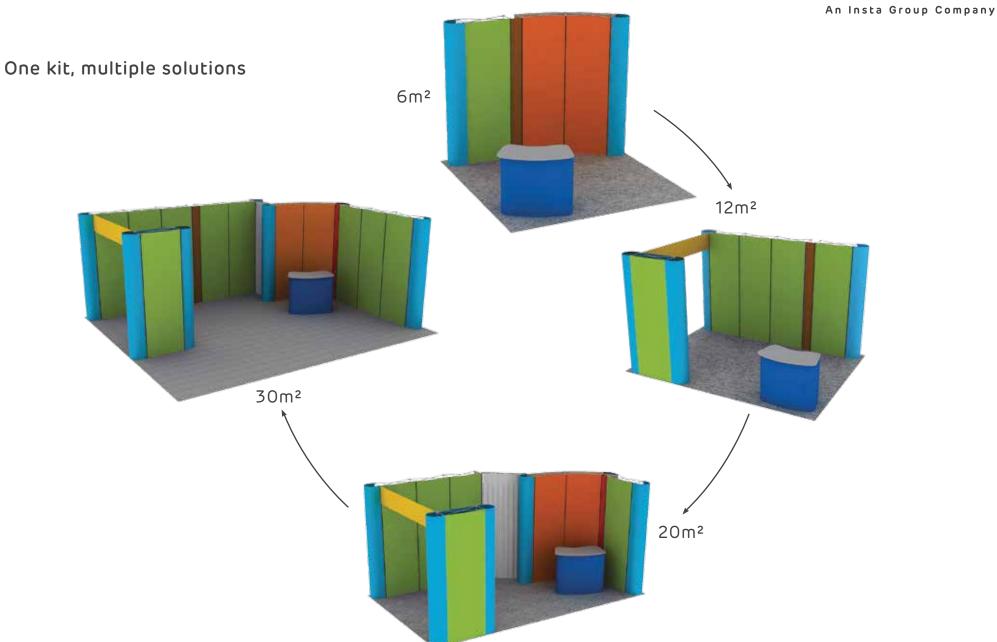

#### How do modules build a booth?

# Reconfigure + Reuse= High ROI

#### 6m<sup>2</sup> Stand extended to 30m<sup>2</sup>

Whether you want a small row-stand or a larger corner-stand, Expo Prestige offers you limitless possibilities to compose your perfect exhibition stand.

## 12m<sup>2</sup> Stand Sample

In cooperation with you we assemble a fair-kit that allows you to create your own professional stand, row-stand, corner-stand, or head-stand for various floor surfaces for years to come. An attractive stand that is flexibly arranged and easily adjusted to the situation of the moment. When the fair is over you simply store your stand in the accompanying wheeled cases. Ready for the next fair!

## 12m<sup>2</sup> Stand extended to 20m<sup>2</sup>

### 20m² Stand Sample

Row-stands, corner-stands, head-stands, or aisle-stands, can de arranged perfectly with Expo Prestige and offer you limitless possibilities to create time and again an eye-catching and effective stand with maximum exposure. Durable, reusable, cost-saving, capable of increasing or decreasing in size due to its modular structure. Expo Prestige draws the attention your product or company deserves.

## 20m² Stand extended to 30m²