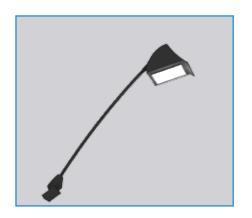

### Display accessories

Expo Prestige system is designed in a way that makes it quite flexible for you to use it irrespective of the type of your business or product. It comes with a variety of accessories addressing your unique display and exhibition needs.

## Branding accessories

LED Arm light

Towerfix column

Headers

Rotating header

Curtain

Backlit end graphics