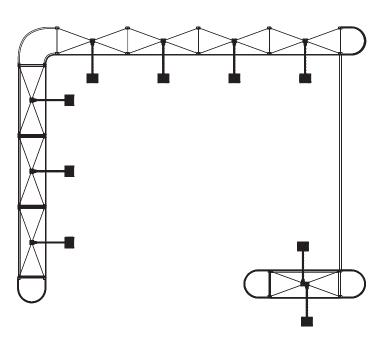

#### How do modules build a booth?

# Reconfigure + Reuse= High ROI

#### 6m<sup>2</sup> Stand extended to 30m<sup>2</sup>

Whether you want a small row-stand or a larger corner-stand, Expo Prestige offers you limitless possibilities to compose your perfect exhibition stand.