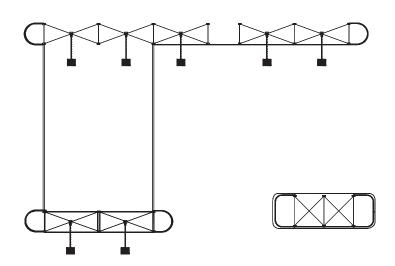

## 12m<sup>2</sup> Stand extended to 20m<sup>2</sup>

### 20m² Stand Sample

Row-stands, corner-stands, head-stands, or aisle-stands, can de arranged perfectly with Expo Prestige and offer you limitless possibilities to create time and again an eye-catching and effective stand with maximum exposure. Durable, reusable, cost-saving, capable of increasing or decreasing in size due to its modular structure. Expo Prestige draws the attention your product or company deserves.