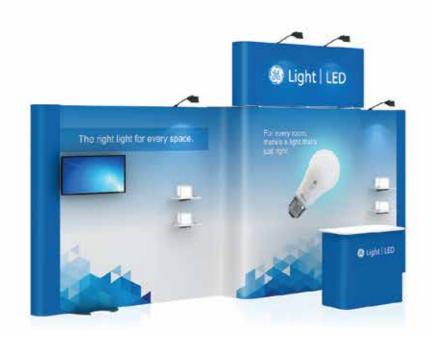

#### Small stands with big Impact

The ideal option for stand size under 30 sqm.

### Display accessories

Expo Prestige system is designed in a way that makes it quite flexible for you to use it irrespective of the type of your business or product. It comes with a variety of accessories addressing your unique display and exhibition needs.

Front showcase

Side showcase

LCD screen(upto 32")

Counter

Shelf

## Branding accessories

LED Arm light

Towerfix column

Headers

Rotating header

Curtain

Backlit end graphics