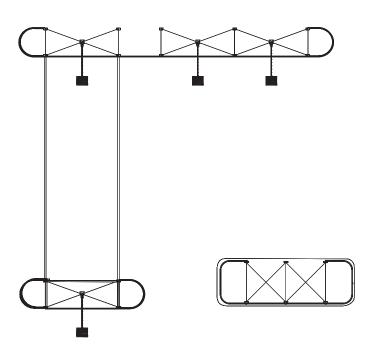

#### How do modules build a booth?

# Reconfigure + Reuse= High ROI

#### 6m<sup>2</sup> Stand extended to 30m<sup>2</sup>

Whether you want a small row-stand or a larger corner-stand, Expo Prestige offers you limitless possibilities to compose your perfect exhibition stand.