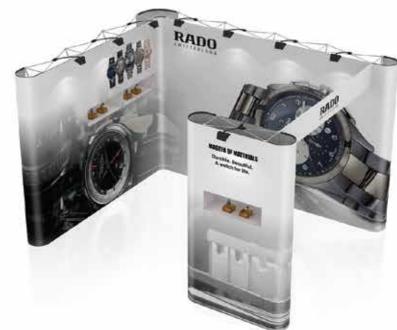

#### Small stands with big Impact

The ideal option for stand size under 30 sqm.

### Display accessories

Expo Prestige system is designed in a way that makes it quite flexible for you to use it irrespective of the type of your business or product. It comes with a variety of accessories addressing your unique display and exhibition needs.

Front showcase

Side showcase

LCD screen(upto 32")

Counter

Shelf

## Branding accessories

LED Arm light

Towerfix column

Headers

Rotating header

Curtain

Backlit end graphics