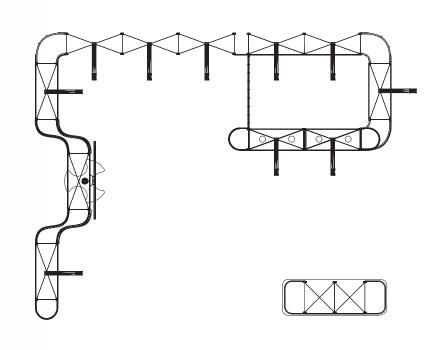

## 12m<sup>2</sup> Stand Sample

In cooperation with you we assemble a fair-kit that allows you to create your own professional stand, row-stand, corner-stand, or head-stand for various floor surfaces for years to come. An attractive stand that is flexibly arranged and easily adjusted to the situation of the moment. When the fair is over you simply store your stand in the accompanying wheeled cases. Ready for the next fair!

### 20m² Stand Sample

Row-stands, corner-stands, head-stands, or aisle-stands, can de arranged perfectly with Expo Prestige and offer you limitless possibilities to create time and again an eye-catching and effective stand with maximum exposure. Durable, reusable, cost-saving, capable of increasing or decreasing in size due to its modular structure. Expo Prestige draws the attention your product or company deserves.