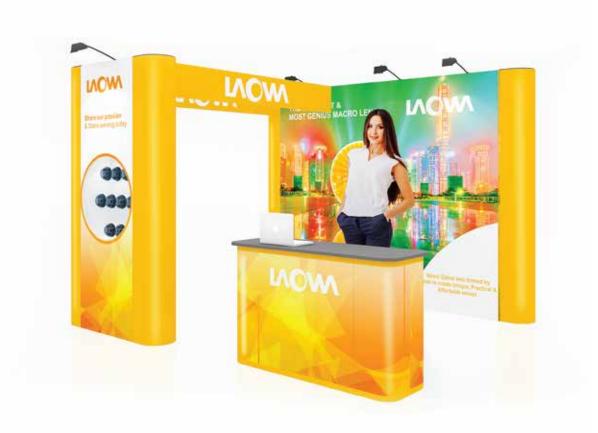

#### Small stands with big Impact

The ideal option for stand size under 30 sqm.

### Display accessories

Expo Prestige system is designed in a way that makes it quite flexible for you to use it irrespective of the type of your business or product. It comes with a variety of accessories addressing your unique display and exhibition needs.

Front showcase

Side showcase

LCD screen(upto 32")

Counter

Shelf

## Branding accessories

LED Arm light

Towerfix column

Headers

Rotating header

Curtain

Backlit end graphics