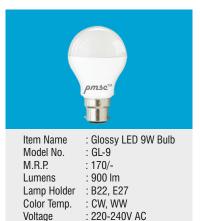

| pmsc™                                                                               |  |
|-------------------------------------------------------------------------------------|--|
| Item Name<br>Model No.<br>M.R.P.<br>Lumens<br>Lamp Holder<br>Color Temp.<br>Voltage |  |