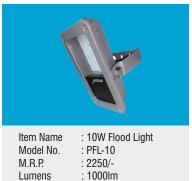

: 12V DC

Voltage

| Model No.   | : PFL-10            |
|-------------|---------------------|
| M.R.P.      | : 2250/-            |
| Lumens      | : 1000lm            |
| Color Temp. | : CW, WW,NW,G,R,B   |
| Voltage     | : 220-240V AC       |
| L>N SURGE   | Volttage Protection |
|             |                     |