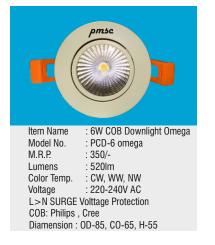

| M.R.P.                        | : 2000/-      |  |
|-------------------------------|---------------|--|
| Lumens                        | : 1000lm      |  |
| Color Temp.                   | : CW, WW, NW  |  |
| Voltage                       | : 220-240V AC |  |
| L>N SURGE Volttage Protection |               |  |
| COB: Philips , Cree           |               |  |
|                               |               |  |
|                               |               |  |