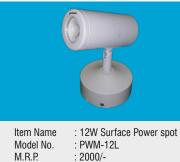

| Item Name                     | : 12W surface Power spot |
|-------------------------------|--------------------------|
| Model No.                     | : PWM-12R                |
| M.R.P.                        | : 1950/-                 |
| Lumens                        | : 1050lm                 |
| Color Temp.                   | : CW, WW, NW             |
| Voltage                       | : 220-240V AC            |
| L>N SURGE Volttage Protection |                          |
| COB: Philips ,                | Cree                     |
|                               |                          |