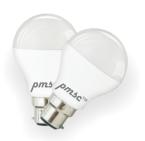

| pmsc"       |                      |  |
|-------------|----------------------|--|
| Item Name   | : Glossy LED 7W Bulb |  |
| Model No.   | : GL-7               |  |
| M.R.P.      | : 160/-              |  |
| Lumens      | : 700 lm             |  |
| Lamp Holder | : B22, E27           |  |
| Color Temp. | : CW, WW             |  |
| Voltage     | : 220-240V AC        |  |