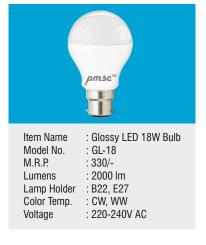

| pmsc™                                                                               |  |
|-------------------------------------------------------------------------------------|--|
| Item Name<br>Model No.<br>M.R.P.<br>Lumens<br>Lamp Holder<br>Color Temp.<br>Voltage |  |