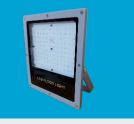

Model No. : PFL-50 : 3999/-M.R.P. : 5000lm Lumens Color Temp. : CW, WW,NW : 220-240V AC Voltage L>N SURGE Volttage Protection

| ltem Name<br>Model No. | : 70W Flood Light<br>: PFL-70 |
|------------------------|-------------------------------|
| M.R.P.                 | : 5599/-                      |
| Lumens                 | : 7000lm                      |
| Color Temp.            | : CW, WW,NW                   |
| Voltage                | : 220-240V AC                 |
| L>N SURGE              | Volttage Protection           |