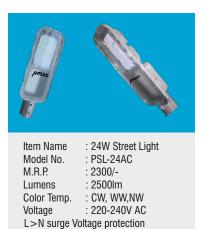

| item Name                    | : 30W street light |  |
|------------------------------|--------------------|--|
| Model No.                    | : PSL-30AC         |  |
| M.R.P.                       | : 2800/-           |  |
| Lumens                       | : 3000lm           |  |
| Color Temp.                  | : CW, WW           |  |
| Voltage                      | : 220-240V AC      |  |
| L>N surge Voltage Protection |                    |  |