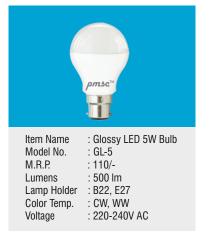

| pmsc™                                                                               |  |
|-------------------------------------------------------------------------------------|--|
| Item Name<br>Model No.<br>M.R.P.<br>Lumens<br>Lamp Holder<br>Color Temp.<br>Voltage |  |