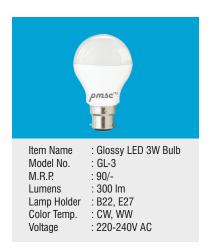

| pmsc"       |                      |  |
|-------------|----------------------|--|
| Item Name   | : Glossy LED 7W Bulb |  |
| Model No.   | : GL-7               |  |
| M.R.P.      | : 160/-              |  |
| Lumens      | : 700 lm             |  |
| Lamp Holder | : B22, E27           |  |
| Color Temp. | : CW, WW             |  |
| Voltage     | : 220-240V AC        |  |