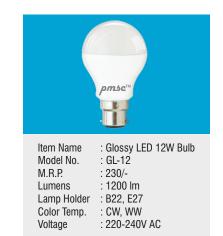

| pmsc™                                                                               |  |
|-------------------------------------------------------------------------------------|--|
| Item Name<br>Model No.<br>M.R.P.<br>Lumens<br>Lamp Holder<br>Color Temp.<br>Voltage |  |