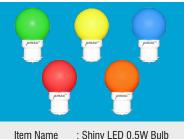

# **PMS CORPORATION**

| nonnnanno   |               |
|-------------|---------------|
| Model No.   | : SL-0.5      |
| M.R.P.      | : 39/-        |
| COLUR       | : B/G/R/Y/0   |
| Lamp Holder | : B22         |
| Voltage     | : 220-240V AC |
|             |               |