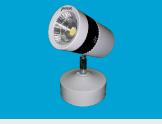

Light  |
|-------------|---------------------|
| Model No.   | : PFL-100           |
| M.R.P.      | : 7999/-            |
| Lumens      | : 10000lm           |
| Color Temp. | : CW, WW,NW         |
| Voltage     | : 220-240V AC       |
| L>N SURGE \ | /olttage Protection |
|             |                     |





| M.R.P.                        | : 2000/-      |  |
|-------------------------------|---------------|--|
| Lumens                        | : 1000lm      |  |
| Color Temp.                   | : CW, WW, NW  |  |
| Voltage                       | : 220-240V AC |  |
| L>N SURGE Volttage Protection |               |  |
| COB: Philips , Cree           |               |  |
|                               |               |  |
|                               |               |  |







| Item Name                     | : 12W surface Power spot |
|-------------------------------|--------------------------|
| Model No.                     | : PWM-12R                |
| M.R.P.                        | : 1950/-                 |
| Lumens                        | : 1050lm                 |
| Color Temp.                   | : CW, WW, NW             |
| Voltage                       | : 220-240V AC            |
| L>N SURGE Volttage Protection |                          |
| COB: Philips ,                | Cree                     |
|                               |                          |



# **PMS CORPORATION**







**PMS Corporation** is continually developing better design and therefore reserves the right to change or amend product or technical Details without prior n