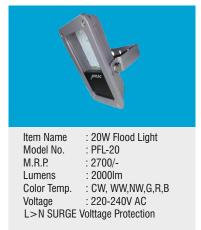

| Item Name   | : 30W Flood Light   |
|-------------|---------------------|
| Model No.   | : PFL-30            |
| M.R.P.      | : 3200/-            |
| Lumens      | : 3000lm            |
| Color Temp. | : CW, WW,NW,G,R,B   |
| Voltage     | : 220-240V AC       |
| L>N SURGE   | Volttage Protection |