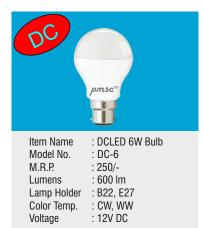

| DC          | pmsc™            |
|-------------|------------------|
| Item Name   | : DC LED 4W Bulb |
| Model No.   | : DL-7           |
| M.R.P.      | : 200/-          |
| Lumens      | : 400 Im         |
| Lamp Holder | : B22, E27       |
| Color Temp. | : CW, WW         |

: 12V DC

Voltage

| Model No.   | : PFL-10            |
|-------------|---------------------|
| M.R.P.      | : 2250/-            |
| Lumens      | : 1000lm            |
| Color Temp. | : CW, WW,NW,G,R,B   |
| Voltage     | : 220-240V AC       |
| L>N SURGE   | Volttage Protection |
|             |                     |